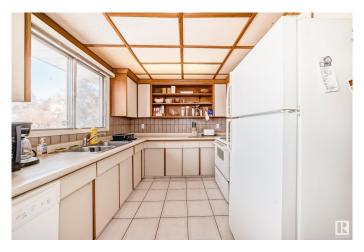

### \$375,900

4 Bedroom, 2.00 Bathroom, 1,046 sqft Single Family on 0.00 Acres

Rundle Heights, Edmonton, AB

Come check out this cozy bungalow The main floor has a large living room, open kitchen with room for a good size kitchen table. It has a 3 bedrooms, one bedroom walkout to the large deck facing the beautiful Rundle park. The basement has a large living room, second kitchen, cozy bedroom, 3 pc washroom and a separate entrance from the back of the property and side of the property. Don't forget the large storage room and laundry room. The double car garage (20.9x19.9), it also has a large parking pad. The Front and back yard is spacious and has plenty of room for all your needs. Walking distance to Rundle park is perfect if you love to be outdoors!

#### Interior

Appliances Dishwasher-Built-In, Dryer, Washer, Refrigerators-Two, Stoves-Two

Heating Forced Air-1, Natural Gas

Stories 1

Has Basement Yes

Basement Full, Finished