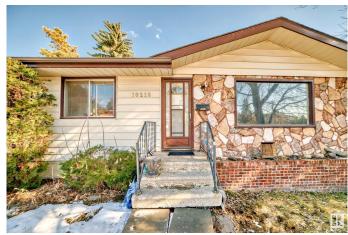

### \$375,900

4 Bedroom, 2.00 Bathroom, 1,046 sqft Single Family on 0.00 Acres

Rundle Heights, Edmonton, AB

Come check out this cozy bungalow The main floor has a large living room, open kitchen with room for a good size kitchen table. It has a 3 bedrooms, one bedroom walkout to the large deck facing the beautiful Rundle park. The basement has a large living room, second kitchen, cozy bedroom, 3 pc washroom and a separate entrance from the back of the property and side of the property. Don't forget the large storage room and laundry room. The double car garage (20.9x19.9), it also has a large parking pad. The Front and back yard is spacious and has plenty of room for all your needs. Walking distance to Rundle park is perfect if you love to be outdoors!