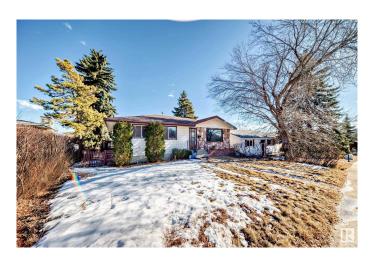

### \$375,900

4 Bedroom, 2.00 Bathroom, 1,046 sqft Single Family on 0.00 Acres

Rundle Heights, Edmonton, AB

Come check out this cozy bungalow The main floor has a large living room, open kitchen with room for a good size kitchen table. It has a 3 bedrooms, one bedroom walkout to the large deck facing the beautiful Rundle park. The basement has a large living room, second kitchen, cozy bedroom, 3 pc washroom and a separate entrance from the back of the property and side of the property. Don't forget the large storage room and laundry room. The double car garage (20.9x19.9), it also has a large parking pad. The Front and back yard is spacious and has plenty of room for all your needs. Walking distance to Rundle park is perfect if you love to be outdoors!