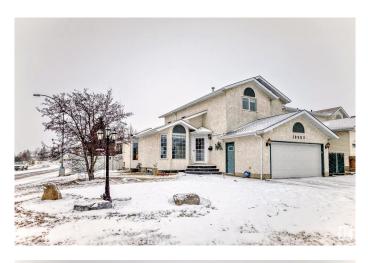

# \$549,999 - 18903 90 Avenue, Edmonton

MLS® #E4425678

#### \$549,999

5 Bedroom, 3.50 Bathroom, 1,751 sqft Single Family on 0.00 Acres

Belmead, Edmonton, AB

Welcome to this beautiful 5-bedroom, 2-storey single-family home in the desirable Belmead neighbourhood, with over 2600 sq feet of living space and just minutes from West Edmonton Mall! This prime location offers exceptional convenience, with a 15-minute walk to the mall, 1-minute walk to bus stops, and a 25-30 minute transit ride to the University of Alberta. A quick 2-minute drive to Anthony Henday and just 5 minutes to the Misericordia Hospital, grocery stores, and the future River Valley LRT development. The home features 5 spacious bedrooms, 4 bathrooms, and a fully finished basement. Updates include a new roof, windows, deck, and flooring. The kitchen is equipped with new stainless steel appliances, and the water tank. The heated garage has a new door for added convenience. With modern updates and an unbeatable location, this home provides the perfect combination of comfort and accessibility.

# **Community Information**

| Address     | 18903 90 Avenue |
|-------------|-----------------|
| Area        | Edmonton        |
| Subdivision | Belmead         |
| City        | Edmonton        |
| County      | ALBERTA         |
| Province    | AB              |
| Postal Code | T5T 5W2         |