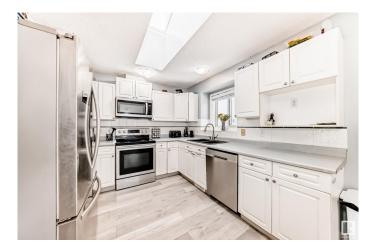

#### \$549,999

5 Bedroom, 3.50 Bathroom, 1,751 sqft Single Family on 0.00 Acres

Belmead, Edmonton, AB

Welcome to this beautiful 5-bedroom, 2-storey single-family home in the desirable Belmead neighbourhood, with over 2600 sq feet of living space and just minutes from West Edmonton Mall! This prime location offers exceptional convenience, with a 15-minute walk to the mall, 1-minute walk to bus stops, and a 25-30 minute transit ride to the University of Alberta. A quick 2-minute drive to Anthony Henday and just 5 minutes to the Misericordia Hospital, grocery stores, and the future River Valley LRT development. The home features 5 spacious bedrooms, 4 bathrooms, and a fully finished basement. Updates include a new roof, windows, deck, and flooring. The kitchen is equipped with new stainless steel appliances, and the water tank. The heated garage has a new door for added convenience. With modern updates and an unbeatable location, this home provides the perfect combination of comfort and accessibility.

## Interior

| Interior Features | ensuite bathroom                                                                                                                 |
|-------------------|----------------------------------------------------------------------------------------------------------------------------------|
| Appliances        | Dishwasher-Built-In, Dryer, Fan-Ceiling, Garage Control, Garage Opener, Microwave Hood Fan, Refrigerator, Stove-Electric, Vacuum |
|                   | System Attachments, Vacuum Systems, Washer, Curtains and Blinds,                                                                 |
|                   | Garage Heater                                                                                                                    |
| Heating           | Forced Air-1, Natural Gas                                                                                                        |
| Stories           | 3                                                                                                                                |
| Has Basement      | Yes                                                                                                                              |
| Basement          | Full, Finished                                                                                                                   |
| Exterior          |                                                                                                                                  |
| Exterior          | Wood, Vinyl                                                                                                                      |
| Exterior Features | Corner Lot, Fenced, Landscaped, Schools, Shopping Nearby                                                                         |