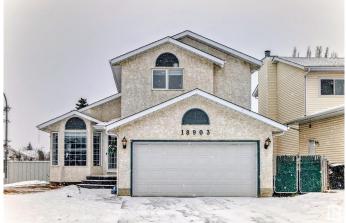

#### \$549,999

5 Bedroom, 3.50 Bathroom, 1,751 sqft Single Family on 0.00 Acres

Belmead, Edmonton, AB

Welcome to this beautiful 5-bedroom, 2-storey single-family home in the desirable Belmead neighbourhood, with over 2600 sq feet of living space and just minutes from West Edmonton Mall! This prime location offers exceptional convenience, with a 15-minute walk to the mall, 1-minute walk to bus stops, and a 25-30 minute transit ride to the University of Alberta. A quick 2-minute drive to Anthony Henday and just 5 minutes to the Misericordia Hospital, grocery stores, and the future River Valley LRT development. The home features 5 spacious bedrooms, 4 bathrooms, and a fully finished basement. Updates include a new roof, windows, deck, and flooring. The kitchen is equipped with new stainless steel appliances, and the water tank. The heated garage has a new door for added convenience. With modern updates and an unbeatable location, this home provides the perfect combination of comfort and accessibility.

# Amenities

| Amenities | Closet Organizers, Deck |
|-----------|-------------------------|
| Parking   | Double Garage Attached  |