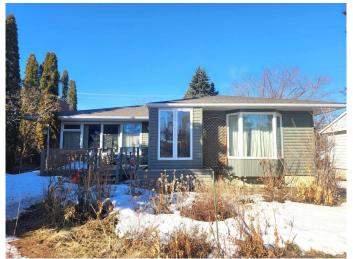

#### \$599.900

3 Bedroom, 2.00 Bathroom, 1,379 sqft Single Family on 0.00 Acres

Belgravia, Edmonton, AB

Incredible Opportunity! This 1,378 sq.ft bungalow is set on a spacious 60 ft x 101 ft (6012 sq.ft - 558 mÂ2) lot in the desirable Belgravia neighborhood. With great potential for first-time buyers, growing families, builders, and investors, this home offers plenty of possibilities. The bright and open main floor is flooded with natural light and features 3 bedrooms, a 3-piece bathroom, kitchen, and hardwood flooring throughout. The fully finished basement, accessible via a separate entrance, includes a kitchen, den, 3-piece bathroom, and a large recreation room. Recent updates include newer windows, roof, and furnace. Conveniently located within walking distance to U of A, hospital, schools, and LRT system, and just blocks from the river valley and an extensive trail network.

### Interior

Appliances See Remarks

Heating Forced Air-1, Natural Gas

Fireplace Yes

Fireplaces Stone Facing

Stories 2

Has Basement Yes

Basement Full, Finished