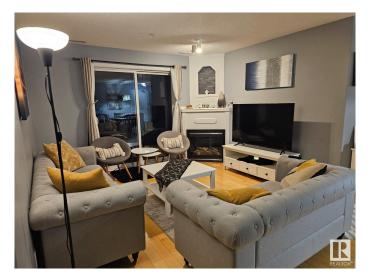

## \$235,000

3 Bedroom, 2.00 Bathroom, 1,074 sqft Condo / Townhouse on 0.00 Acres

Eaux Claires, Edmonton, AB

Check out this amazing 3-BEDROOM condo! It features a Spacious Primary bedroom with a walk-in closet and a full 3-piece bath. The living area includes a cozy corner Fireplace, and the balcony offers a peaceful view of the green space. The second and third bedrooms are located down the hall and across from them is a 4-piece bathroom, and laundry room with storage space. This peaceful and well-managed building is located in a wonderful community, close to schools and just a short walk to restaurants, transit, shopping, and more.