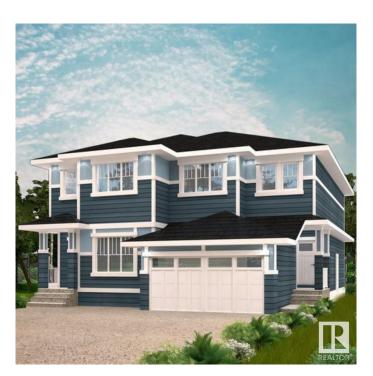

#### \$489,900

3 Bedroom, 2.50 Bathroom, 1,479 sqft Single Family on 0.00 Acres

Alces, Edmonton, AB

Surrounded by natural beauty, Alces has endless paved walking trails, community park spaces and is close to countless amenities. Perfect for modern living and outdoor lovers. With over 1470 square feet of open concept living space, the Soho-D from Akash Homes is built with your growing family in mind. This duplex home features 3 bedrooms, 2.5 bathrooms and chrome faucets throughout. Enjoy extra living space on the main floor with the laundry room and full sink on the second floor. The 9-foot ceilings on main floor and quartz countertops throughout blends style and functionality for your family to build endless memories. PLUS a single oversized attached garage & \$5000 BRICK CREDIT! PICTURES ARE OF SHOWHOME; ACTUAL HOME, PLANS, FIXTURES, AND FINISES MAY VARY & SUBJECT TO AVAILABILITY/CHANGES!