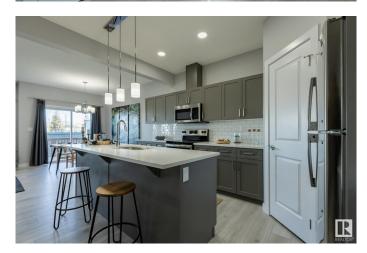

#### \$489,900

3 Bedroom, 2.50 Bathroom, 1,479 sqft Single Family on 0.00 Acres

Alces, Edmonton, AB

Surrounded by natural beauty, Alces has endless paved walking trails, community park spaces and is close to countless amenities. Perfect for modern living and outdoor lovers. With over 1470 square feet of open concept living space, the Soho-D from Akash Homes is built with your growing family in mind. This duplex home features 3 bedrooms, 2.5 bathrooms and chrome faucets throughout. Enjoy extra living space on the main floor with the laundry room and full sink on the second floor. The 9-foot ceilings on main floor and quartz countertops throughout blends style and functionality for your family to build endless memories. PLUS a single oversized attached garage & \$5000 BRICK CREDIT! PICTURES ARE OF SHOWHOME; ACTUAL HOME, PLANS, FIXTURES, AND FINISES MAY VARY & SUBJECT TO AVAILABILITY/CHANGES!