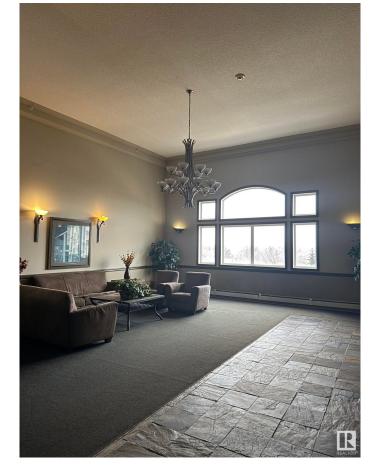

## \$135,000

1 Bedroom, 1.00 Bathroom, 767 sqft Condo / Townhouse on 0.00 Acres

Canon Ridge, Edmonton, AB

Top-floor unit with only one neighbor and a stairwell on the other side. Enjoy city skyline views from the balcony and 4th-floor lobby. This 18+ building allows two cats or one dog (up to 15 inches tall). Spacious, open-concept layout with air conditioning and a built-in electric fireplace. Includes in-suite laundry, ample storage, and a titled underground parking stall with a storage cage. Amenities: Social room with BBQ patio, library, TV, pool table, and shuffleboard. Condo fees cover water, sewer, and heat. Steps from the river valley, Kennedale Ravine, and Hermitage Park's dog park.

## **Amenities**

Amenities See Remarks

Parking Heated, Underground