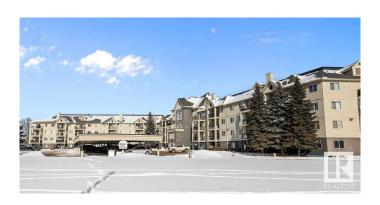

## \$135,000

1 Bedroom, 1.00 Bathroom, 767 sqft Condo / Townhouse on 0.00 Acres

Canon Ridge, Edmonton, AB

Top-floor unit with only one neighbor and a stairwell on the other side. Enjoy city skyline views from the balcony and 4th-floor lobby. This 18+ building allows two cats or one dog (up to 15 inches tall). Spacious, open-concept layout with air conditioning and a built-in electric fireplace. Includes in-suite laundry, ample storage, and a titled underground parking stall with a storage cage. Amenities: Social room with BBQ patio, library, TV, pool table, and shuffleboard. Condo fees cover water, sewer, and heat. Steps from the river valley, Kennedale Ravine, and Hermitage Park's dog park.

# **Community Information**

Address 401 592 Hooke Road

Area Edmonton
Subdivision Canon Ridge
City Edmonton

County ALBERTA

Province AB

Postal Code T5A 5H2