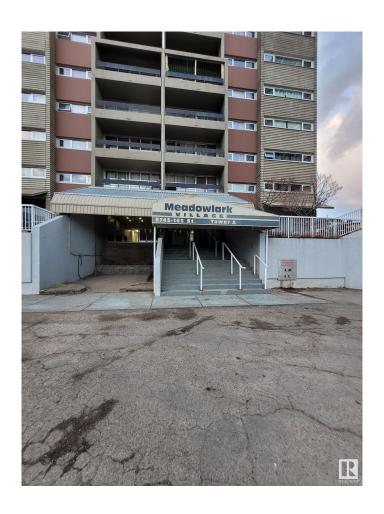

#### \$149,900

1 Bedroom, 1.00 Bathroom, 672 sqft Condo / Townhouse on 0.00 Acres

West Meadowlark Park, Edmonton, AB

Renovated spacious sub-penthouse 1 bedroom condo on the 16th floor of a concrete 17 story building, with a great unobstructed view of West Edmonton. Short distance to Whitemud Drive and Anthony Henday Drive. Right next to the expanding Misericordia Hospital, the soon to be completed west LRT line and walking distance to West Edmonton Mall. The immaculate, professionally designed in brutalistic style kitchen has extended quartz countertops, stainless steel appliances, modern cupboards and a sleek tile backsplash. The oversized bedroom has a large closet and a wide window with a spectacular view. The elegant spacious bathroom has a double sink and beautiful tile work on the floors and bathtub surround.

## **Additional Information**

Date Listed March 12th, 2025

Days on Market 29

Zoning Zone 22

Condo Fee \$346

Meddowlark
VILLAGE

8745-165 St. Tower A

DATA IS DEEMED RELIABLE BUT IS NOT GUARANTEED ACCURATE BY THE REALTORS® ASSOCIATION OF