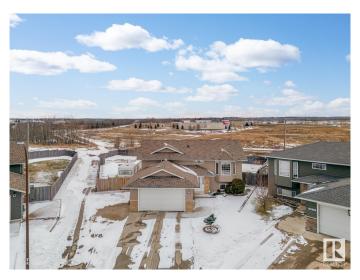

## \$437,500

5 Bedroom, 3.00 Bathroom, 1,370 sqft Single Family on 0.00 Acres

Tri City Estates, Cold Lake, AB

This lovely bi-level home in Tri-City Estates is beautifully maintained and move in ready! The main level features a large open living space and a great kitchen with handy pantry & patio access to the 2 tier deck. There are 3 large bedrooms on the upper level, the primary with an ensuite & walk in closet. The lower-level family room is bright and welcoming, complete with in-floor heating and brand-new vinyl plank flooring. You'll also find two additional bedrooms, a third bathroom, and a convenient finished laundry room. The large tiled foyer provides direct access to the heated garage, while the fully fenced yard offers ample RV access, a gate leading to green space, and easy access to nearby shopping. Enjoy the fire pit area, raised garden beds, and the comfort of air conditioning. This home truly has it all!

### Amenities

| Amenities | Deck, Fire Pit, R.V. Storage, Natural Gas BBQ Hookup |
|-----------|------------------------------------------------------|
| Parking   | Double Garage Attached, Heated                       |

#### Exterior

| Exterior          | Wood, Brick, Vinyl                                               |
|-------------------|------------------------------------------------------------------|
| Exterior Features | Backs Onto Park/Trees, Fenced, Flat Site, Landscaped, Playground |
|                   | Nearby, Shopping Nearby                                          |
| Roof              | Asphalt Shingles                                                 |
| Construction      | Wood, Brick, Vinyl                                               |
| Foundation        | Concrete Perimeter                                               |