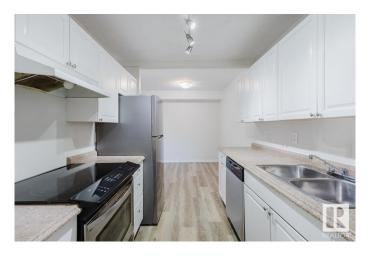

#### \$130,000

2 Bedroom, 1.00 Bathroom, 786 sqft Condo / Townhouse on 0.00 Acres

Daly Grove, Edmonton, AB

RENOVATED! NEW APPLIANCES! SOUTH FACING! Welcome to this charming main level 2 bedroom 1 bath unit, located just across from the Laurel neighbourhood. Step inside to NEW flooring and paint throughout. The updated kitchen features a BRAND NEW fridge and dishwasher, plus space for a full-sized dining table. The bright, south-facing living area provides ample sunlight through the patio doors, perfect for relaxing. Both bedrooms have new carpeting and south-facing windows, ensuring plenty of natural light. The centrally located, updated bathroom boasts fresh tiles and cabinets. Enjoy your generously sized, south-facing patio on the main floor, creating the feeling of your own small backyard. Additionally there is a large storage room with built-in shelves to keep everything organized! Don't miss out on this fantastic opportunity!