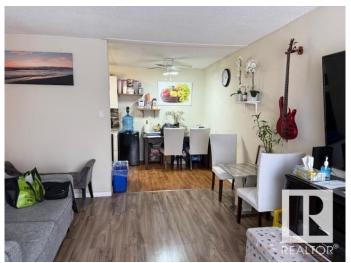

#### \$80,000

2 Bedroom, 1.00 Bathroom, 782 sqft Condo / Townhouse on 0.00 Acres

Belvedere, Edmonton, AB

CLEAN!! MOVE IN READY!! NEW WINDOWS AND PATIO DOORS!! BALCONY!! Bright and sunny 2 bedroom and full bathroom condo that is upgraded and renovated. Colonial style kitchen cabinets, mosaic tile backsplash, stainless steel appliances, dining area, fully renovated bathroom, spacious bedrooms, large living room with patio doors to balcony. HUGE primary bedroom and newer flooring throughout. Extra large storage room. This suite has one of the best locations in the entire building. Parking stall included. Condo fees include heat and water. Some furniture can be included. Close to Belvedere LRT, Costco, Superstore, Manning Crossing shopping and some wonderful restaurants. Great price and a convenient location!!