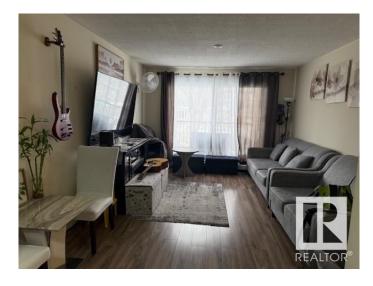

#### \$80,000

2 Bedroom, 1.00 Bathroom, 782 sqft Condo / Townhouse on 0.00 Acres

Belvedere, Edmonton, AB

CLEAN!! MOVE IN READY!! NEW WINDOWS AND PATIO DOORS!! BALCONY!! Bright and sunny 2 bedroom and full bathroom condo that is upgraded and renovated. Colonial style kitchen cabinets, mosaic tile backsplash, stainless steel appliances, dining area, fully renovated bathroom, spacious bedrooms, large living room with patio doors to balcony. HUGE primary bedroom and newer flooring throughout. Extra large storage room. This suite has one of the best locations in the entire building. Parking stall included. Condo fees include heat and water. Some furniture can be included. Close to Belvedere LRT, Costco, Superstore, Manning Crossing shopping and some wonderful restaurants. Great price and a convenient location!!