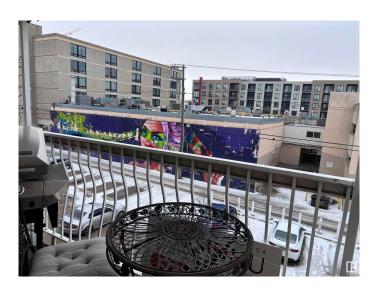

## \$184,000

1 Bedroom, 1.00 Bathroom, 632 sqft Condo / Townhouse on 0.00 Acres

Strathcona, Edmonton, AB

Prime near White Ave location, close to University of Alberta and University Hospital. The one bedroom suite features in-suite laundry, jetted tub in washroom, custom kitchen comes with stainless steel appliances, granite countertops and a detailed backsplash. The condo fees covers all utilities. The building had extensive renovations, including a new fire alarm system, boiler, windows, common areas and roof.

## **Amenities**

Amenities Closet Organizers, Intercom, Low Flow Faucets/Shower, Low Flw/Dual

Flush Toilet

Parking Stall