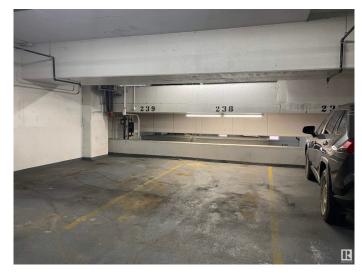

# \$32,500

0 Bedroom, 0.00 Bathroom, Condo / Townhouse on 0.00 Acres

Downtown (Edmonton), Edmonton, AB

Don't miss this rare opportunity to own a parking stall in the Ice District! This stall is located in the prestigious Ultima building in the heart of Edmonton's downtown core, and is within 100 feet of the elevator doors. Use it yourself or rent it out between \$275-\$300/mth. Low condo fees & property taxes are less than \$50/mth combined.

#### **Amenities**

Parking Heated, Parkade, Underground, See Remarks