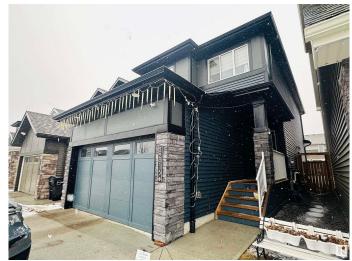

# \$580,000 - 22015 85 Avenue, Edmonton

MLS® #E4424966

#### \$580,000

4 Bedroom, 3.50 Bathroom, 1,518 sqft Single Family on 0.00 Acres

Rosenthal (Edmonton), Edmonton, AB

This two-storey detached single family home is located in the community of Rosenthal, West Side of Edmonton. Perfect for the families that needs spacious place, comfort and convenience. It offers 3 Bed Rooms in the upper level. Fully Finished Basement with 1 bed room and separate entrance. You can maximize the living room with a large dining area and a large living room for the family. Main floor is an open concept. The place is surrounded with Shopping Centre, Casino and Malls for your convenience. Only 10-15 minutes drive to West Edmonton Mall and Misericordia Hospital.

#### **Exterior**

Exterior Wood, Stone, Vinyl

Exterior Features Commercial, Fenced, Park/Reserve, Public Transportation, Schools,

Shopping Nearby

Roof Asphalt Shingles

Construction Wood, Stone, Vinyl

Foundation Concrete Perimeter