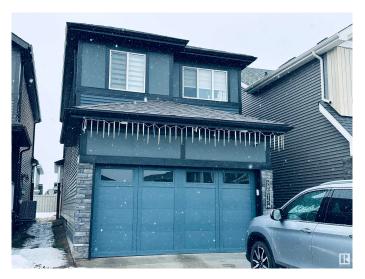

# \$580,000 - 22015 85 Avenue, Edmonton

MLS® #E4424966

#### \$580,000

4 Bedroom, 3.50 Bathroom, 1,518 sqft Single Family on 0.00 Acres

Rosenthal (Edmonton), Edmonton, AB

This two-storey detached single family home is located in the community of Rosenthal, West Side of Edmonton. Perfect for the families that needs spacious place, comfort and convenience. It offers 3 Bed Rooms in the upper level. Fully Finished Basement with 1 bed room and separate entrance. You can maximize the living room with a large dining area and a large living room for the family. Main floor is an open concept. The place is surrounded with Shopping Centre, Casino and Malls for your convenience. Only 10-15 minutes drive to West Edmonton Mall and Misericordia Hospital.

#### **Exterior**

Exterior Wood, Stone, Vinyl

Exterior Features Commercial, Fenced, Park/Reserve, Public Transportation, Schools,

Shopping Nearby

Roof Asphalt Shingles

Construction Wood, Stone, Vinyl

Foundation Concrete Perimeter