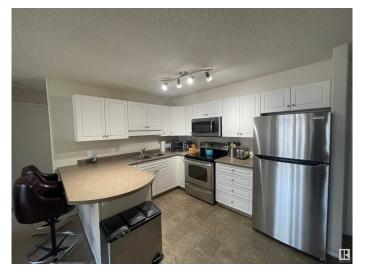

### \$169,900

2 Bedroom, 2.00 Bathroom, 896 sqft Condo / Townhouse on 0.00 Acres

Belmont, Edmonton, AB

Investors ALERT!! Great ADULT ONLY 18+ living at the highly desirable Chelsea Greene complex. Great open concept floor plan features large living room, kitchen with ample cabinet space and new appliances, Master bedroom with 3-pc ensuite bathroom, second bedroom, 4 pc main bathroom and large laundry/storage area. This unit comes with a 2 titled parking stalls (1 underground with storage unit #11 and 1 surface parking #418). Just minutes from stores, shopping, dinning and amenities.

## Interior

Interior Features ensuite bathroom

Appliances Dishwasher-Built-In, Dryer, Microwave Hood Fan, Refrigerator,

Stove-Electric, Washer, Window Coverings

Heating Hot Water, Natural Gas