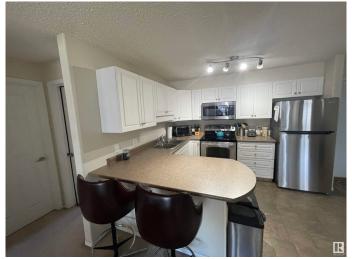

### \$169,900

2 Bedroom, 2.00 Bathroom, 896 sqft Condo / Townhouse on 0.00 Acres

Belmont, Edmonton, AB

Investors ALERT!! Great ADULT ONLY 18+ living at the highly desirable Chelsea Greene complex. Great open concept floor plan features large living room, kitchen with ample cabinet space and new appliances, Master bedroom with 3-pc ensuite bathroom, second bedroom, 4 pc main bathroom and large laundry/storage area. This unit comes with a 2 titled parking stalls (1 underground with storage unit #11 and 1 surface parking #418). Just minutes from stores, shopping, dinning and amenities.

## Interior

Interior Features ensuite bathroom

Appliances Dishwasher-Built-In, Dryer, Microwave Hood Fan, Refrigerator,

Stove-Electric, Washer, Window Coverings

Heating Hot Water, Natural Gas