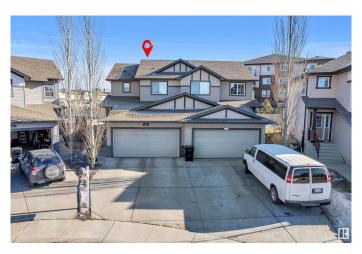

# \$525,000

4 Bedroom, 3.50 Bathroom, 1,647 sqft Single Family on 0.00 Acres

Charlesworth, Edmonton, AB

Welcome to this stunning duplex in the highly sought-after community of Charlesworth! With a total of 1646 sqft, this beautiful property boasts a thoughtful layout, featuring a den and half bath, open-concept kitchen with granite countertops, and spacious living and dining areas on the main floor. The upper level showcases three generous-sized bedrooms, including a master with walk-in closet and 3-piece ensuite. The fully finished basement adds an additional bedroom, full bathroom, and spacious living room. Exterior highlights include a fully landscaped and fenced yard. Prime location, just a short walk to public transit, shopping centre, schools, and parks, makes this property a must-see!

# **Community Information**

Address 625 56 Street
Area Edmonton
Subdivision Charlesworth
City Edmonton
County ALBERTA

Province AB

Postal Code T6X 1S1