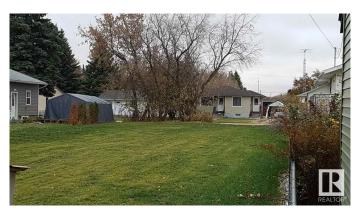

#### \$34,900

0 Bedroom, 0.00 Bathroom, Single Family on 0.00 Acres

Vegreville, Vegreville, AB

RESIDENTIAL R 2 ZONED LOT NORTH SIDE VEGREVILLE. BACK ALLEY ACCESS. 50 X 150 IN SIZE. WALKING DISTANCE TO ALL AMENITIES. VEGREVILLE IS LOCATED 40 MINUTES EAST OF SHERWOOD PARK DOWN HIGHWAY 16.

## Exterior

Exterior Features Back Lane, Flat Site, Playground Nearby, Shopping Nearby, Treed Lot