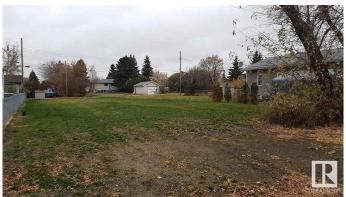

#### \$34,900

0 Bedroom, 0.00 Bathroom, Single Family on 0.00 Acres

Vegreville, Vegreville, AB

RESIDENTIAL R 2 ZONED LOT NORTH SIDE VEGREVILLE. BACK ALLEY ACCESS. 50 X 150 IN SIZE. WALKING DISTANCE TO ALL AMENITIES. VEGREVILLE IS LOCATED 40 MINUTES EAST OF SHERWOOD PARK DOWN HIGHWAY 16.

## Exterior

Exterior Features Back Lane, Flat Site, Playground Nearby, Shopping Nearby, Treed Lot