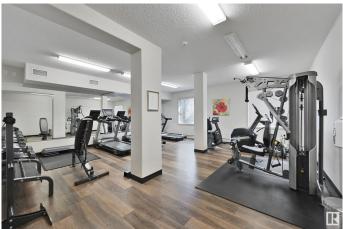

## \$276,000

2 Bedroom, 2.00 Bathroom, 853 sqft Condo / Townhouse on 0.00 Acres

Ambleside, Edmonton, AB

This 2 bedrooms unit located in L'ATTITUDE STUDIOS. The unit is in MINT condition. Feature 9' ceilings throughout the unit. Modern design kitchen looking over the LIVING and DINING room. Nice sized master bedroom comes with walk through closet and 3 piece full bath. Other good sized bedroom and 4 piece full bath also in the unit as well. HE appliances. Complex has FITNESS ROOM, SOCIAL ROOM. Also comes with one underground parking and Storage. Walking distance to SHOPPING, PUBLIC TRANSIT. Close to SCHOOL and EASY ACCESS to ANTHONY HENDAY and WHITEMUD freeway.

| Style                                                                                                                            | Single Level Apartment                                                                                                                                                                                                                                                                                                             |  |
|----------------------------------------------------------------------------------------------------------------------------------|------------------------------------------------------------------------------------------------------------------------------------------------------------------------------------------------------------------------------------------------------------------------------------------------------------------------------------|--|
| Status                                                                                                                           | Active                                                                                                                                                                                                                                                                                                                             |  |
| Community Information                                                                                                            |                                                                                                                                                                                                                                                                                                                                    |  |
| Address                                                                                                                          | 305 320 Ambleside Link                                                                                                                                                                                                                                                                                                             |  |
| Area                                                                                                                             | Edmonton                                                                                                                                                                                                                                                                                                                           |  |
| Subdivision                                                                                                                      | Ambleside                                                                                                                                                                                                                                                                                                                          |  |
| City                                                                                                                             | Edmonton                                                                                                                                                                                                                                                                                                                           |  |
| County                                                                                                                           | ALBERTA                                                                                                                                                                                                                                                                                                                            |  |
| Province                                                                                                                         | AB                                                                                                                                                                                                                                                                                                                                 |  |
| Postal Code                                                                                                                      | T6W 2Z9                                                                                                                                                                                                                                                                                                                            |  |
| Amenities                                                                                                                        |                                                                                                                                                                                                                                                                                                                                    |  |
| Amenities                                                                                                                        | Carbon Monoxide Detectors, Ceiling 9 ft., Detectors Smoke, Exercise<br>Room, Intercom, Parking-Visitor, Secured Parking, Social Rooms,<br>Sprinkler System-Fire, Vinyl Windows, Storage Cage                                                                                                                                       |  |
| Parking                                                                                                                          | Heated, Underground                                                                                                                                                                                                                                                                                                                |  |
| Interior                                                                                                                         |                                                                                                                                                                                                                                                                                                                                    |  |
|                                                                                                                                  |                                                                                                                                                                                                                                                                                                                                    |  |
| Interior Features                                                                                                                | ensuite bathroom                                                                                                                                                                                                                                                                                                                   |  |
| Interior Features<br>Appliances                                                                                                  | ensuite bathroom<br>Dishwasher-Built-In, Dryer, Garage Control, Microwave Hood Fan,<br>Refrigerator, Stove-Electric, Washer                                                                                                                                                                                                        |  |
|                                                                                                                                  | Dishwasher-Built-In, Dryer, Garage Control, Microwave Hood Fan,                                                                                                                                                                                                                                                                    |  |
| Appliances                                                                                                                       | Dishwasher-Built-In, Dryer, Garage Control, Microwave Hood Fan, Refrigerator, Stove-Electric, Washer                                                                                                                                                                                                                               |  |
| Appliances<br>Heating                                                                                                            | Dishwasher-Built-In, Dryer, Garage Control, Microwave Hood Fan,<br>Refrigerator, Stove-Electric, Washer<br>Baseboard, Natural Gas                                                                                                                                                                                                  |  |
| Appliances<br>Heating<br># of Stories                                                                                            | Dishwasher-Built-In, Dryer, Garage Control, Microwave Hood Fan,<br>Refrigerator, Stove-Electric, Washer<br>Baseboard, Natural Gas<br>4                                                                                                                                                                                             |  |
| Appliances<br>Heating<br># of Stories<br>Stories                                                                                 | Dishwasher-Built-In, Dryer, Garage Control, Microwave Hood Fan,<br>Refrigerator, Stove-Electric, Washer<br>Baseboard, Natural Gas<br>4<br>1                                                                                                                                                                                        |  |
| Appliances<br>Heating<br># of Stories<br>Stories<br>Has Basement                                                                 | Dishwasher-Built-In, Dryer, Garage Control, Microwave Hood Fan,<br>Refrigerator, Stove-Electric, Washer<br>Baseboard, Natural Gas<br>4<br>1<br>Yes                                                                                                                                                                                 |  |
| Appliances<br>Heating<br># of Stories<br>Stories<br>Has Basement<br>Basement                                                     | Dishwasher-Built-In, Dryer, Garage Control, Microwave Hood Fan,<br>Refrigerator, Stove-Electric, Washer<br>Baseboard, Natural Gas<br>4<br>1<br>Yes                                                                                                                                                                                 |  |
| Appliances<br>Heating<br># of Stories<br>Stories<br>Has Basement<br>Basement<br><b>Exterior</b>                                  | Dishwasher-Built-In, Dryer, Garage Control, Microwave Hood Fan,<br>Refrigerator, Stove-Electric, Washer<br>Baseboard, Natural Gas<br>4<br>1<br>Yes<br>None, No Basement                                                                                                                                                            |  |
| Appliances<br>Heating<br># of Stories<br>Stories<br>Has Basement<br>Basement<br><b>Exterior</b><br>Exterior                      | Dishwasher-Built-In, Dryer, Garage Control, Microwave Hood Fan,<br>Refrigerator, Stove-Electric, Washer<br>Baseboard, Natural Gas<br>4<br>1<br>Yes<br>None, No Basement<br>Wood, Brick, Stucco<br>Cul-De-Sac, Fenced, Golf Nearby, Landscaped, Park/Reserve,                                                                       |  |
| Appliances<br>Heating<br># of Stories<br>Stories<br>Has Basement<br>Basement<br><b>Exterior</b><br>Exterior<br>Exterior Features | Dishwasher-Built-In, Dryer, Garage Control, Microwave Hood Fan,<br>Refrigerator, Stove-Electric, Washer<br>Baseboard, Natural Gas<br>4<br>1<br>Yes<br>None, No Basement<br>Wood, Brick, Stucco<br>Cul-De-Sac, Fenced, Golf Nearby, Landscaped, Park/Reserve,<br>Playground Nearby, Public Transportation, Schools, Shopping Nearby |  |