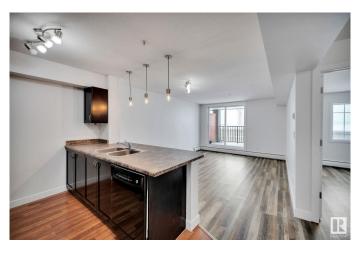

#### \$149,900

1 Bedroom, 1.00 Bathroom, 549 sqft Condo / Townhouse on 0.00 Acres

South Terwillegar, Edmonton, AB

Stop renting and start owning! This fantastic ground-floor 1-bedroom condo in South Terwillegar is the perfect place to call home. Featuring an open kitchen, cozy living room, spacious bedroom, and newer vinyl flooring with fresh paint, this unit is move-in ready. Enjoy your own private patio space, convenient in-suite laundry, and easy access to the Terwillegar Rec Centre, Ambleside shopping, groceries, transit, the Henday, and more! The building offers a fitness room, and the unit includes one above-ground parking stall. Plus, the low condo fee of just \$349.50 covers heat, water, and sewer. Don't miss out!

#### Interior

Appliances Dishwasher-Built-In, Dryer, Microwave Hood Fan, Refrigerator,

Stove-Electric, Washer, Window Coverings

Heating Hot Water, Natural Gas