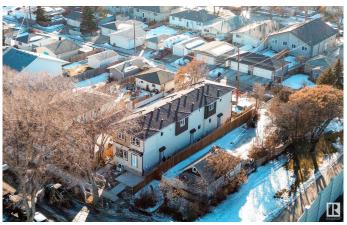

## \$1,650,000

5 Bedroom, 4.00 Bathroom, 1,196 sqft Single Family on 0.00 Acres

Delton, Edmonton, AB

Multi-family Investors!! QUICK possession ready in JULY 2025. Total 6 units - 3plex Townhouse project. Two Upper units each has 3 beds and 2.5 baths. The Corner Upper unit it has 4 beds and 3 full baths. All Lower units each has 1 bed and 1 bath. The 3plex Project is perfect for CMHC MLI Select program. It's an easy 5% down payment deal. This project is currently under construction. Specs. highlights: 95% high efficient Trane furnace, R20 basement insulation, Spray foam basement joint, R52 attic blow insulation, 200 AMPS, 50 gallon HWT, 9" main & basement ceiling height, MDF shelving, (Delta/Danze/Pfister or equivalent) fittings, Vinyl flooring stairs and second floor..... Some images of vinyl flooring, bathroom mirror and toilet are 3D renderings for demonstration purposes.

## **Essential Information**

MLS® # E4424456 Price \$1,650,000

Bedrooms 5

Bathrooms 4.00

Full Baths 4

Square Footage 1,196

Acres 0.00

Year Built 2025

Type Single Family

Sub-Type Tri-Plex
Style 2 Storey
Status Active