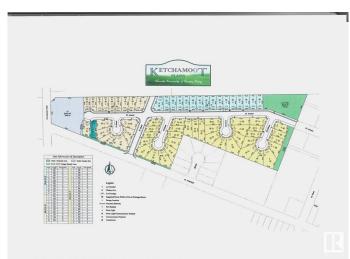

## \$41,370

0 Bedroom, 0.00 Bathroom, Single Family on 0.00 Acres

Tofield, Tofield, AB

6983 sq/ft, fully serviced lot with 42ft pocket width. Residential Tax Incentive is available with this lot. Serveral other lots with similar price and size are available.

### **Essential Information**

MLS® # E4424430

Price \$41,370

Bathrooms 0.00 Acres 0.00

Type Single Family Sub-Type Vacant Lot/Land

Status Active

# **Community Information**

Address 5515 55 Avenue

Area Tofield
Subdivision Tofield
City Tofield

County ALBERTA

Province AB

Postal Code T0B 4J0