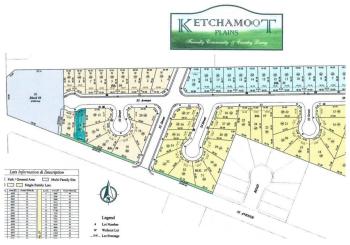

## \$41,370

0 Bedroom, 0.00 Bathroom, Single Family on 0.00 Acres

Tofield, Tofield, AB

6983 sq/ft, fully serviced lot with 42ft pocket width. Residential Tax Incentive is available with this lot. Serveral other lots with similar price and size are available.

### **Essential Information**

MLS® # E4424430

Price \$41,370

Bathrooms 0.00 Acres 0.00

Type Single Family Sub-Type Vacant Lot/Land

Status Active

# **Community Information**

Address 5515 55 Avenue

Area Tofield
Subdivision Tofield
City Tofield

County ALBERTA

Province AB

Postal Code T0B 4J0