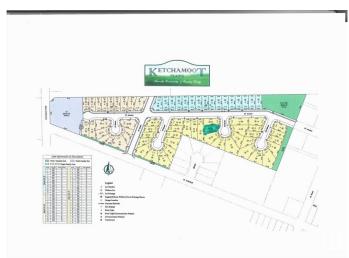

## \$45,150

0 Bedroom, 0.00 Bathroom, Single Family on 0.00 Acres

Tofield, Tofield, AB

7508 sq/ft, fully serviced lot with a 46ft pocket width. Residential Tax Incentive associated with this lot! Several other lots available with similar size and price.