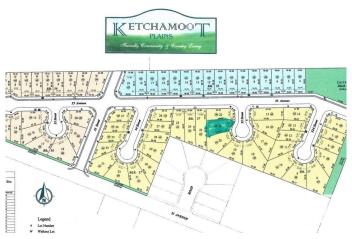

## \$45,150

0 Bedroom, 0.00 Bathroom, Single Family on 0.00 Acres

Tofield, Tofield, AB

7508 sq/ft, fully serviced lot with a 46ft pocket width. Residential Tax Incentive associated with this lot! Several other lots available with similar size and price.