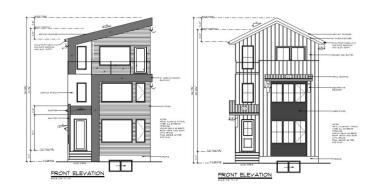

### \$550.000

0 Bedroom, 1.00 Bathroom, Single Family on 0.00 Acres

North Glenora, Edmonton, AB

Prime Development Opportunity in North Glenora! 59 ft Frontage â€" Subdivision and House Plans Ready to Go! Located in the highly sought-after neighborhood of North Glenora, this 59-foot wide lot presents an incredible opportunity for developers. The sale includes a complete set of architectural drawings, site plans, and everything needed to submit directly to the city for approval. Key Features: • Subdivision Plans: Lot is ready to be split into TWO 29 ft wide lots. • SIX Potential Units: Each lot is designed for a house, basement suite, and garage suite, offering a total of SIX potential units. • Prime Location: North Glenora is known for its vibrant community, making this an ideal spot for new homes with rental opportunities. • Ready for Submission: All necessary drawings and plans are included and ready for submission to the city, saving you valuable time on the approval process. This is an exceptional investment opportunity for anyone looking to capitalize on such a desirable area