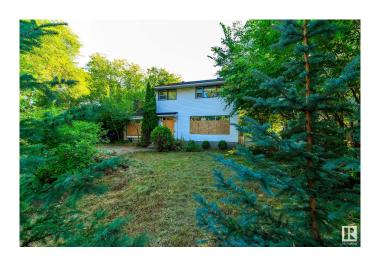

### \$550.000

0 Bedroom, 1.00 Bathroom, Single Family on 0.00 Acres

North Glenora, Edmonton, AB

Prime Development Opportunity in North Glenora! 59 ft Frontage â€" Subdivision and House Plans Ready to Go! Located in the highly sought-after neighborhood of North Glenora, this 59-foot wide lot presents an incredible opportunity for developers. The sale includes a complete set of architectural drawings, site plans, and everything needed to submit directly to the city for approval. Key Features: • Subdivision Plans: Lot is ready to be split into TWO 29 ft wide lots. • SIX Potential Units: Each lot is designed for a house, basement suite, and garage suite, offering a total of SIX potential units. • Prime Location: North Glenora is known for its vibrant community, making this an ideal spot for new homes with rental opportunities. • Ready for Submission: All necessary drawings and plans are included and ready for submission to the city, saving you valuable time on the approval process. This is an exceptional investment opportunity for anyone looking to capitalize on such a desirable area