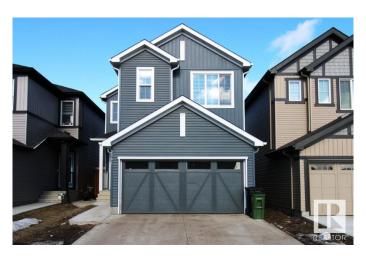

#### \$599.999

3 Bedroom, 2.50 Bathroom, 1,922 sqft Single Family on 0.00 Acres

Secord, Edmonton, AB

This stunning home built by Pacesetter Homes is waiting for you in Secord, located in the west side of Edmonton. This beautiful home features open-to-above ceilings in the spacious family room and luxurious vinyl plank flooring. The kitchen is a chef's dream with quartz countertops, stainless steel appliances, and a convenient corner pantry. With 3 bedrooms and 2.5 baths, including a mudroom on the main floor, this home offers both style and practicality. Upstairs, you'll find a laundry room and a large bonus room perfect for relaxation or entertainment. Don't miss the opportunity to make this exceptional home yours!

#### **Essential Information**

MLS® # E4424105 Price \$599,999

Bedrooms 3
Bathrooms 2.50
Full Baths 2

Square Footage 1,922 Acres 0.00 Year Built 2022

Type Single Family

1

Sub-Type Detached Single Family

Style 2 Storey
Status Active