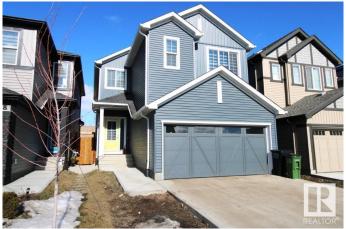

#### \$599.999

3 Bedroom, 2.50 Bathroom, 1,922 sqft Single Family on 0.00 Acres

Secord, Edmonton, AB

This stunning home built by Pacesetter Homes is waiting for you in Secord, located in the west side of Edmonton. This beautiful home features open-to-above ceilings in the spacious family room and luxurious vinyl plank flooring. The kitchen is a chef's dream with quartz countertops, stainless steel appliances, and a convenient corner pantry. With 3 bedrooms and 2.5 baths, including a mudroom on the main floor, this home offers both style and practicality. Upstairs, you'll find a laundry room and a large bonus room perfect for relaxation or entertainment. Don't miss the opportunity to make this exceptional home yours!