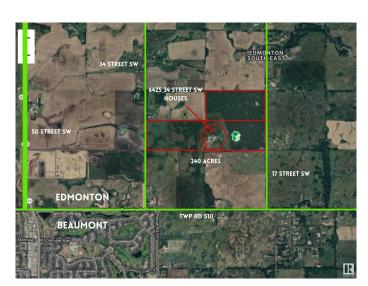

# \$10,000,000

0 Bedroom, 0.00 Bathroom, Single Family on 240.00 Acres

Edmonton South East, Edmonton, AB

Unparalleled Development Opportunity in SE Edmonton Prime 240-acre Parcel in the SE! This property comprises 3 separate 80-acre titled properties, totalling approx 240 acres. The land stretches from 34 St East to 17 St, providing a vast canvas for investment. Enjoy the convenience of being mins away from a range of shopping centres & amenities, with easy access to 41 Ave, 50 St SW and Ellerslie Rd. The location grants effortless access to both Edmonton's South and the neighbouring town of Beaumont. Anthony Henday Dr just a short 5-minute drive away, easy access to the QEII, International Airport, HWY 14, and HWY 21. Property includes a 3000 sqft modern house (2020-built) with attached garage, a 1467 sqft. renovated bungalow with detached garage, 1 original barn (1900-built), 1 heated shop (40'x80'), 1 Quonset (50'x100), 2 barns (100'x40' & 70â€<sup>™</sup>x25â€<sup>™</sup>), and multiple outbuildings. Discover the untapped potential of this stunning pieces of land, perfectly situated in SE Edmonton for residential development.

# **Community Information**

| Address     | 6425 34 Street      |
|-------------|---------------------|
| Area        | Edmonton            |
| Subdivision | Edmonton South East |
| City        | Edmonton            |
| County      | ALBERTA             |
| Province    | AB                  |
| Postal Code | T6X 2R8             |