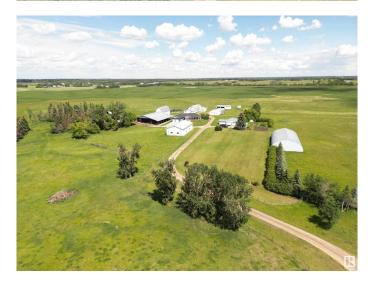

# \$10,000,000

0 Bedroom, 0.00 Bathroom, Single Family on 240.00 Acres

Edmonton South East, Edmonton, AB

Unparalleled Development Opportunity in SE Edmonton Prime 240-acre Parcel in the SE! This property comprises 3 separate 80-acre titled properties, totalling approx 240 acres. The land stretches from 34 St East to 17 St, providing a vast canvas for investment. Enjoy the convenience of being mins away from a range of shopping centres & amenities, with easy access to 41 Ave, 50 St SW and Ellerslie Rd. The location grants effortless access to both Edmonton's South and the neighbouring town of Beaumont. Anthony Henday Dr just a short 5-minute drive away, easy access to the QEII, International Airport, HWY 14, and HWY 21. Property includes a 3000 sqft modern house (2020-built) with attached garage, a 1467 sqft. renovated bungalow with detached garage, 1 original barn (1900-built), 1 heated shop (40'x80'), 1 Quonset (50'x100), 2 barns (100'x40' & 70â€<sup>™</sup>x25â€<sup>™</sup>), and multiple outbuildings. Discover the untapped potential of this stunning pieces of land, perfectly situated in SE Edmonton for residential development.