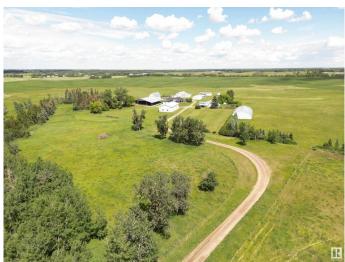

# \$10,000,000

0 Bedroom, 0.00 Bathroom, Single Family on 240.00 Acres

Edmonton South East, Edmonton, AB

Unparalleled Development Opportunity in SE Edmonton Prime 240-acre Parcel in the SE! This property comprises 3 separate 80-acre titled properties, totalling approx 240 acres. The land stretches from 34 St East to 17 St, providing a vast canvas for investment. Enjoy the convenience of being mins away from a range of shopping centres & amenities, with easy access to 41 Ave, 50 St SW and Ellerslie Rd. The location grants effortless access to both Edmonton's South and the neighbouring town of Beaumont. Anthony Henday Dr just a short 5-minute drive away, easy access to the QEII, International Airport, HWY 14, and HWY 21. Property includes a 3000 sqft modern house (2020-built) with attached garage, a 1467 sqft. renovated bungalow with detached garage, 1 original barn (1900-built), 1 heated shop (40'x80'), 1 Quonset (50'x100), 2 barns (100'x40' & 70â€<sup>™</sup>x25â€<sup>™</sup>), and multiple outbuildings. Discover the untapped potential of this stunning pieces of land, perfectly situated in SE Edmonton for residential development.