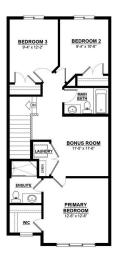

#### \$509,655

3 Bedroom, 2.50 Bathroom, 1,707 sqft Single Family on 0.00 Acres

Chappelle Area, Edmonton, AB

Welcome to 4759 Cawsey Terrace SW in the sought-after community of Chappelle Gardens! This beautifully designed 1,707 sq. ft. home offers 3 bedrooms, 2.5 baths, and a thoughtful layout perfect for modern living. The stylish rear kitchen features quartz countertops, an eating bar, and a walk-in pantry, making meal prep a breeze. The spacious great room is ideal for entertaining, while the central bonus room provides extra versatility for work or relaxation. The luxurious primary suite boasts a walk-in closet and a private ensuite for your comfort. With a separate side entrance, the future legal suite potential adds incredible value. Nestled in a vibrant community with parks, trails, and amenities nearby, this home is a must-see!

#### **Essential Information**

MLS® # E4423950 Price \$509,655

Bedrooms 3

Bathrooms 2.50

Full Baths 2

Half Baths 1

Square Footage 1,707 Acres 0.00

Year Built 2025