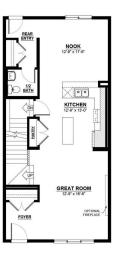

#### \$509,655

3 Bedroom, 2.50 Bathroom, 1,707 sqft Single Family on 0.00 Acres

Chappelle Area, Edmonton, AB

Welcome to 4759 Cawsey Terrace SW in the sought-after community of Chappelle Gardens! This beautifully designed 1,707 sq. ft. home offers 3 bedrooms, 2.5 baths, and a thoughtful layout perfect for modern living. The stylish rear kitchen features quartz countertops, an eating bar, and a walk-in pantry, making meal prep a breeze. The spacious great room is ideal for entertaining, while the central bonus room provides extra versatility for work or relaxation. The luxurious primary suite boasts a walk-in closet and a private ensuite for your comfort. With a separate side entrance, the future legal suite potential adds incredible value. Nestled in a vibrant community with parks, trails, and amenities nearby, this home is a must-see!

#### **Essential Information**

MLS® # E4423950 Price \$509,655

Bedrooms 3

Bathrooms 2.50

Full Baths 2

Half Baths 1

Square Footage 1,707 Acres 0.00

Year Built 2025