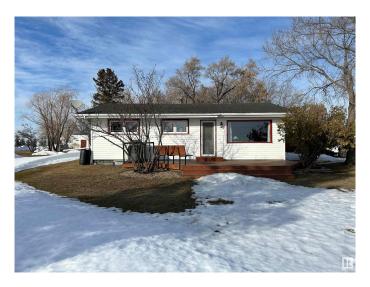

## \$525,900

3 Bedroom, 1.00 Bathroom, 1,116 sqft Single Family on 0.00 Acres

Gibbons, Gibbons, AB

Experience country living within the town limits of Gibbons! This bungalow is situated on 5.66 acres of picturesque land, featuring a large garden, a private pond with a firepit area, a stamped concrete patio at the rear, and a south-facing front deck. The property includes numerous outbuildings with ample space to build a shop. In recent years, the home has seen many upgrades, including new flooring, a kitchen renovation, updated appliances, new doors, and most windows. The well-designed layout includes three bedrooms, a 4-piece bathroom, a living room with a view, a beautiful kitchen, and laundry facilities, all on one floor.

# Interior

Interior Features ensuite bathroom

Appliances Dryer, Microwave Hood Fan, Refrigerator, Storage Shed, Stove-Gas,

Washer, Window Coverings

Heating Forced Air-1, Natural Gas

Stories 1

Has Basement Yes