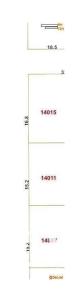

#### **Exterior**

Exterior Features Back Lane, Corner Lot Lot Description Corner Lot Rear 56.8x120