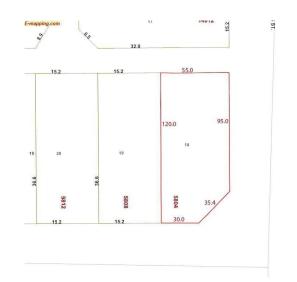

#### **Exterior**

Exterior Features Back Lane, Corner Lot Lot Description Corner Lot Rear 56.8x120