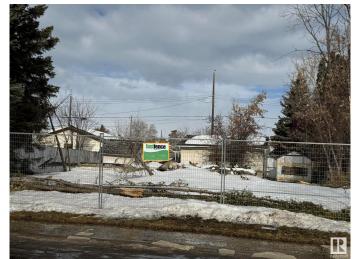

### \$255,000

0 Bedroom, 0.00 Bathroom, Single Family on 0.00 Acres

York, Edmonton, AB

VACANT LOT - "SOLD AS IS WHERE IS" -DOUBLE DETACHED GARAGE & FOUNDATION STILL ON PROPERTY - NO KNOWLEDGE OF CONDITION OR ACCESS - LOT IS 584M2 OR 6286 SQUARE FEET.