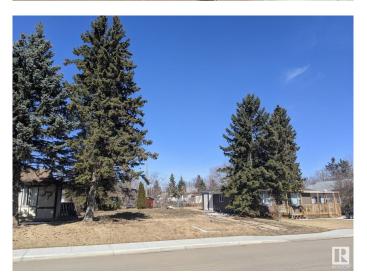

## \$35,000

0 Bedroom, 0.00 Bathroom, Single Family on 0.00 Acres

Tofield, Tofield, AB

Vacant 50 ft x 140 ft residential lot situated close to Library, Park, shopping in the Town of Tofield, 30 minutes east of Edmonton and Sherwood Park. In fill, as previous house was removed. Great place to build your future home. Tofield has two schools, a health centre, pharmacies, medical clinic, retail and recreational opportunities. On City waterline - good water.