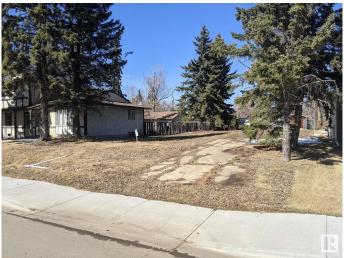

## \$35,000

0 Bedroom, 0.00 Bathroom, Single Family on 0.00 Acres

Tofield, Tofield, AB

Vacant 50 ft x 140 ft residential lot situated close to Library, Park, shopping in the Town of Tofield, 30 minutes east of Edmonton and Sherwood Park. In fill, as previous house was removed. Great place to build your future home. Tofield has two schools, a health centre, pharmacies, medical clinic, retail and recreational opportunities. On City waterline - good water.