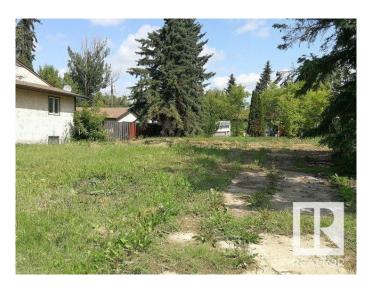

## \$35,000

0 Bedroom, 0.00 Bathroom, Single Family on 0.00 Acres

Tofield, Tofield, AB

Vacant 50 ft x 140 ft residential lot situated close to Library, Park, shopping in the Town of Tofield, 30 minutes east of Edmonton and Sherwood Park. In fill, as previous house was removed. Great place to build your future home. Tofield has two schools, a health centre, pharmacies, medical clinic, retail and recreational opportunities. On City waterline - good water.