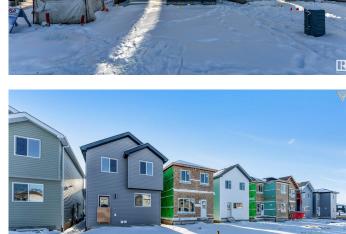

# \$569,000 - 1224 14 Avenue, Edmonton

MLS® #E4423444

## \$569.000

4 Bedroom, 3.00 Bathroom, 1,676 sqft Single Family on 0.00 Acres

Aster, Edmonton, AB

Discover this stunning 2024 Landmark built single-family detached home in Edmonton's desirable Aster community. Close to top amenities, schools, parks, grocery stores, restaurants and the Anthony Henday Highway, this 1676 sq. ft. gem offers modern living at its finest. The main floor features a bedroom and full washroom, complemented by a fully stainless steel kitchen. Upstairs, enjoy three spacious bedrooms, including a master with an ensuite, and a second full washroom. The basement, with a separate entrance, is ready for your future use or additional rental income.