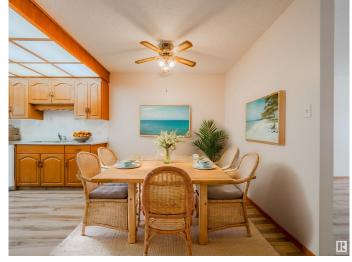

## \$250,000

2 Bedroom, 2.00 Bathroom, 1,001 sqft Condo / Townhouse on 0.00 Acres

Westlock, Westlock, AB

ADULT BUNGALOW, MAINTENANCE FREE, BACKING OPEN FIELD - freshly painted, with new vinyl plank throughout, this bungalow is move in ready. A built in workbench, added freezer, and additional storage within your single car garage makes putting things away a breeze. Enjoy coffee or tea from your back deck overlooking an open field. Take in the quaint and accessible town of Westlock, or enjoy the private amenities building available to residents of this complex. Boiler was recently serviced. Plenty of natural light from all windows in this unit allows for a quiet and peaceful living.

### Interior

Interior Features ensuite bathroom

Appliances Dishwasher-Built-In, Fan-Ceiling, Freezer, Garage Control, Garage

Opener, Hood Fan, Refrigerator, Stove-Electric, Window Coverings

Heating In Floor Heat System, Natural Gas