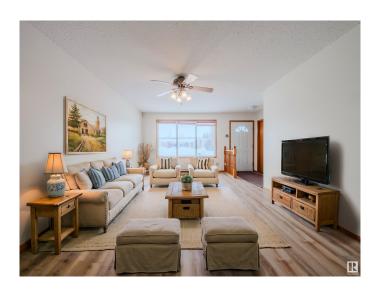

## \$250,000

2 Bedroom, 2.00 Bathroom, 1,001 sqft Condo / Townhouse on 0.00 Acres

Westlock, Westlock, AB

ADULT BUNGALOW, MAINTENANCE FREE, BACKING OPEN FIELD - freshly painted, with new vinyl plank throughout, this bungalow is move in ready. A built in workbench, added freezer, and additional storage within your single car garage makes putting things away a breeze. Enjoy coffee or tea from your back deck overlooking an open field. Take in the quaint and accessible town of Westlock, or enjoy the private amenities building available to residents of this complex. Boiler was recently serviced. Plenty of natural light from all windows in this unit allows for a quiet and peaceful living.

# **Essential Information**

MLS® # E4423022 Price \$250,000

Bedrooms 2 Bathrooms 2.00

Full Baths 2

Square Footage 1,001 Acres 0.00 Year Built 1994

Type Condo / Townhouse

Sub-Type Townhouse
Style Bungalow

Status Active