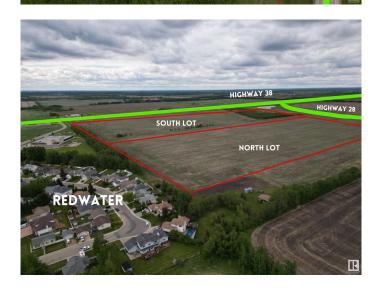

#### \$1,395,000

0 Bedroom, 0.00 Bathroom, Single Family on 154.41 Acres

Redwater, Redwater, AB

The Westland Village project, consisting of 155 acres of land, has Area Structure Plan and zoning approvals in place. The project is situated on the west side of the Town of Redwater, located only 30 minutes north-east of Edmonton, and is only 5 minutes north of the Alberta Industrial Heartland, Alberta's largest petrochemical center consisting of companies such as Shell, Dow Chemical, as well as the Northwest Refinery project. Located on the west side of Redwater, this parcel of land has highway frontage on both Highway 28 and Highway 38, and is located directly adjacent to the existing elementary school, which offers superior development potential. This is an excellent investment property, as it is zoned and ready to be developed, or it can be a buy and hold, and continue to earn rental income from the land lease and sign rental income while waiting to sell it to a developer/owner user. The superior location makes this the land to own in Redwater!

SOUTH LOT