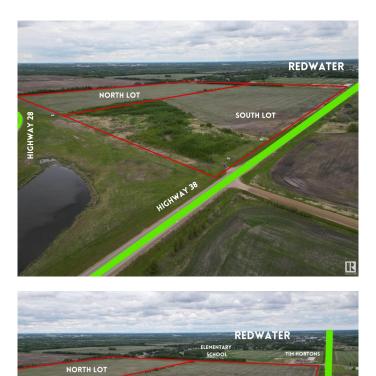

#### \$1,395,000

0 Bedroom, 0.00 Bathroom, Single Family on 154.41 Acres

Redwater, Redwater, AB

The Westland Village project, consisting of 155 acres of land, has Area Structure Plan and zoning approvals in place. The project is situated on the west side of the Town of Redwater, located only 30 minutes north-east of Edmonton, and is only 5 minutes north of the Alberta Industrial Heartland, Alberta's largest petrochemical center consisting of companies such as Shell, Dow Chemical, as well as the Northwest Refinery project. Located on the west side of Redwater, this parcel of land has highway frontage on both Highway 28 and Highway 38, and is located directly adjacent to the existing elementary school, which offers superior development potential. This is an excellent investment property, as it is zoned and ready to be developed, or it can be a buy and hold, and continue to earn rental income from the land lease and sign rental income while waiting to sell it to a developer/owner user. The superior location makes this the land to own in Redwater!

SOUTH LOT