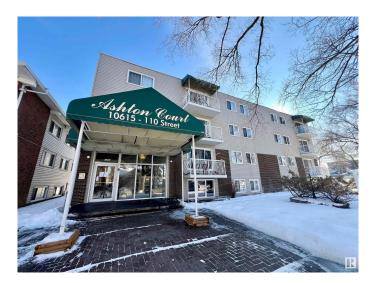

# \$69,900 - 302 10615 110 Street, Edmonton

MLS® #E4422780

# \$69,900

1 Bedroom, 1.00 Bathroom, 700 sqft Condo / Townhouse on 0.00 Acres

Queen Mary Park, Edmonton, AB

Seize the opportunity to own a prime investment property just a stone's throw from MacEwan University and Rogers Place! Welcome to Ashton Court in the vibrant Queen Mary Park community, where downtown living meets ultimate convenience. This east-facing unit boasts a balcony perfect for sipping your morning coffee while soaking up the summer sun. With rough-ins for in-suite laundry and shared laundry available in the building, this home offers a perfect blend of comfort and practicality. Don't miss out on this incredible chance to own in one of Edmonton's most sought-after areas! PROPERTY IS SOLD AS IS WHERE IS AT THE TIME OF POSSESSION, NO WARRANTIES OR REPRESENTATIONS.

# **Community Information**

Address 302 10615 110 Street

Area Edmonton

Subdivision Queen Mary Park

City Edmonton
County ALBERTA

Province AB

Postal Code T5H 3C7