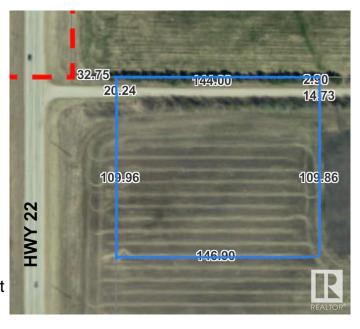

### \$295,000

0 Bedroom, 0.00 Bathroom, Single Family on 4.72 Acres

Drayton Valley, Drayton Valley, AB

4.72 acres of Opportunity in town limits! With highway access, utilities running to the edge of the property and a fire hydrant on the corner of the property, the future commercial potential for this lot is endless.

## **Essential Information**

MLS® # E4422691 Price \$295,000

Bathrooms 0.00 Acres 4.72

Type Single Family
Sub-Type Vacant Lot/Land

Status Active

# **Community Information**

Address Hwy 22 (sw-21-49-7-w5)

Area Drayton Valley
Subdivision Drayton Valley
City Drayton Valley

County ALBERTA

Province AB

Postal Code T7A 2A3