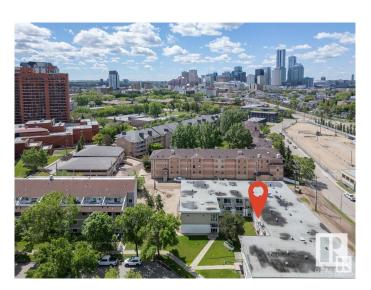

### \$129,900

2 Bedroom, 1.00 Bathroom, 752 sqft Condo / Townhouse on 0.00 Acres

Boyle Street, Edmonton, AB

Attention INVESTORS & FIRST-TIME HOMEBUYERS! This 2nd-floor condo is just steps from the River Valley, LRT station, and shopping along Jasper Ave. With condo fees of \$505.49 covering ALL utilities, ownership is both affordable and hassle-free. Both bedrooms are generously sized with large closets, conveniently located next to a 4-piece bathroom. Enjoy a spacious balcony overlooking the courtyard, perfect for relaxing. If you're looking for a move-in-ready home at a great value, this is the one. A must-see!

## **Community Information**

Address 203 8640 106 Avenue

Area Edmonton

Subdivision Boyle Street
City Edmonton
County ALBERTA

Province AB

Postal Code T5H 0M7