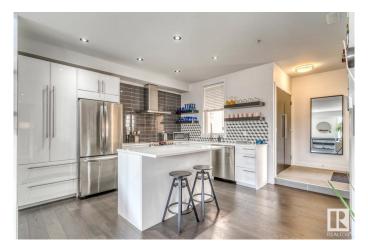

#### \$425,000

2 Bedroom, 1.50 Bathroom, 1,188 sqft Condo / Townhouse on 0.00 Acres

Garneau, Edmonton, AB

STUNNING and UPGRADED 2 STOREY condo in the heart of Garneau!! Enjoy Open concept living area with large windows for plenty of natural light, a gorgeous kitchen with tons of cabinets and beautiful QUARTS countertops. Huge living room with a fireplace has all the space needed for your funiture and perfect for entertaining. Second floor offers 2 spacious bedrooms, loft/office/desk space oasis and a luxury bath with a massive walk-in GLASS SHOWER. Also on the upper level is access to your outdoor balcony. Enjoy the secured and heated UNDERGROUND parking! Walking distance to U of A, all amenities, public transportation, the Old Strathcona Farmer's Market and much more.