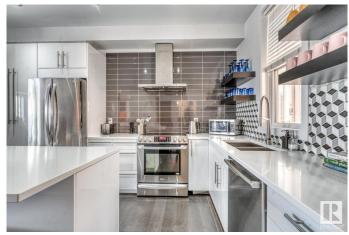

#### \$425,000

2 Bedroom, 1.50 Bathroom, 1,188 sqft Condo / Townhouse on 0.00 Acres

Garneau, Edmonton, AB

STUNNING and UPGRADED 2 STOREY condo in the heart of Garneau!! Enjoy Open concept living area with large windows for plenty of natural light, a gorgeous kitchen with tons of cabinets and beautiful QUARTS countertops. Huge living room with a fireplace has all the space needed for your funiture and perfect for entertaining. Second floor offers 2 spacious bedrooms, loft/office/desk space oasis and a luxury bath with a massive walk-in GLASS SHOWER. Also on the upper level is access to your outdoor balcony. Enjoy the secured and heated UNDERGROUND parking! Walking distance to U of A, all amenities, public transportation, the Old Strathcona Farmer's Market and much more.