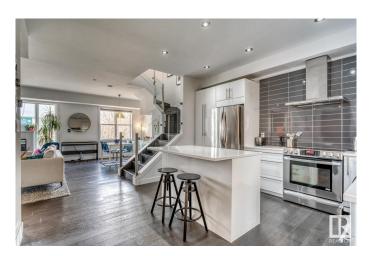

#### \$425,000

2 Bedroom, 1.50 Bathroom, 1,188 sqft Condo / Townhouse on 0.00 Acres

Garneau, Edmonton, AB

STUNNING and UPGRADED 2 STOREY condo in the heart of Garneau!! Enjoy Open concept living area with large windows for plenty of natural light, a gorgeous kitchen with tons of cabinets and beautiful QUARTS countertops. Huge living room with a fireplace has all the space needed for your funiture and perfect for entertaining. Second floor offers 2 spacious bedrooms, loft/office/desk space oasis and a luxury bath with a massive walk-in GLASS SHOWER. Also on the upper level is access to your outdoor balcony. Enjoy the secured and heated UNDERGROUND parking! Walking distance to U of A, all amenities, public transportation, the Old Strathcona Farmer's Market and much more.