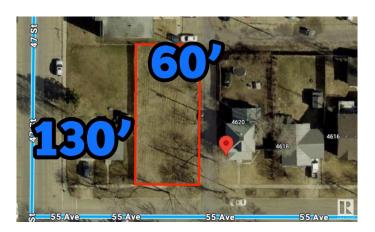

### \$157,500

0 Bedroom, 0.00 Bathroom, Single Family on 0.00 Acres

Recside, Wetaskiwin, AB

130' x 60' vacant lot in Wetaskiwin! Can build a single family home OR up to a 4plex with 4 legal basement suites. Preliminary plans for a 6plex available. Comes with topographic survey.