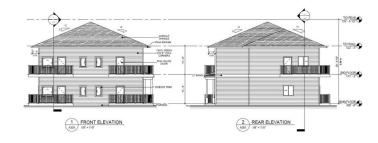

### \$157,500

0 Bedroom, 0.00 Bathroom, Single Family on 0.00 Acres

Recside, Wetaskiwin, AB

130' x 60' vacant lot in Wetaskiwin! Can build a single family home OR up to a 4plex with 4 legal basement suites. Preliminary plans for a 6plex available. Comes with topographic survey.