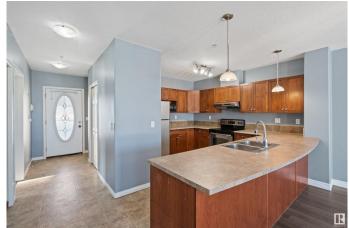

#### \$199.900

2 Bedroom, 2.00 Bathroom, 1,023 sqft Condo / Townhouse on 0.00 Acres

Cold Lake North, Cold Lake, AB

Experience the pinnacle of carefree condo living at Marina Ridge! This 2-bedroom, 2-bathroom open-concept apartment offers a warm ambiance with in-floor heating, a spacious kitchen featuring a pantry and ample cupboard and counter space, plus the convenience of in-suite laundryâ€"all freshly painted for a modern feel. The building is equipped with video surveillance, a cardio fitness room, heated underground parking, storage, and handicap accessibility. Condo fees cover snow removal, heat, water, and garbage removal, with plenty of additional parking available for visitors.

#### Interior

Interior Features ensuite bathroom

Appliances Dishwasher-Built-In, Dryer, Hood Fan, Oven-Microwave, Refrigerator,

Stove-Electric, Washer, Window Coverings

Heating In Floor Heat System, Natural Gas