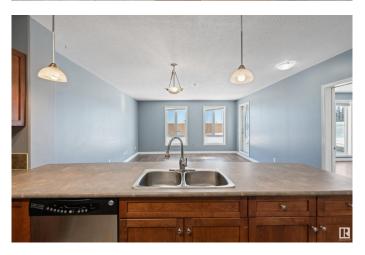

#### \$199.900

2 Bedroom, 2.00 Bathroom, 1,023 sqft Condo / Townhouse on 0.00 Acres

Cold Lake North, Cold Lake, AB

Experience the pinnacle of carefree condo living at Marina Ridge! This 2-bedroom, 2-bathroom open-concept apartment offers a warm ambiance with in-floor heating, a spacious kitchen featuring a pantry and ample cupboard and counter space, plus the convenience of in-suite laundryâ€"all freshly painted for a modern feel. The building is equipped with video surveillance, a cardio fitness room, heated underground parking, storage, and handicap accessibility. Condo fees cover snow removal, heat, water, and garbage removal, with plenty of additional parking available for visitors.

#### Interior

Interior Features ensuite bathroom

Appliances Dishwasher-Built-In, Dryer, Hood Fan, Oven-Microwave, Refrigerator,

Stove-Electric, Washer, Window Coverings

Heating In Floor Heat System, Natural Gas