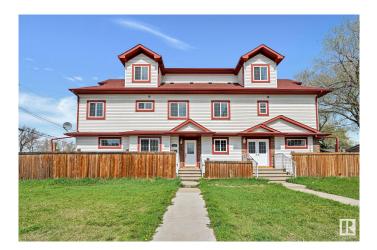

## \$749,999 - 7006 119 Avenue, Edmonton

MLS® #E4422252

## \$749,999

10 Bedroom, 9.00 Bathroom, 3,326 sqft Single Family on 0.00 Acres

Montrose (Edmonton), Edmonton, AB

Move-in ready condition! Attention investors. Rare opportunity to own both sides of this LARGE, recently RENOVATED single title duplex, located on a quiet corner lot. Expected rent approximately \$3200+ per month per side (\$6400+ total). Renovated and ready to rent out both sides, or move in one side and rent the other for additional income. EACH side has 5 bedrooms and 4.5 bathrooms, plus HUGE LOFT. Total of 10 bedrooms, 10 bathrooms (including 2 half bathrooms) and 2 huge lofts! Primary bedrooms both with ensuite. High basement ceilings. Built in 2011. BRAND NEW: 6 stainless steel kitchen appliances, 2 hood fans, 2 washers, 1 dryer all brand new. Fresh paint, and many more upgrades throughout. Lots of windows and natural light. Large parking area for multiple vehicles. Fenced yard. Close to downtown Edmonton, Highlands Golf Course, River Valley, bus routes and LRT. Perfect opportunity to invest in this up and coming community.

## **Essential Information**

| MLS® #   | E4422252  |
|----------|-----------|
| Price    | \$749,999 |
| Bedrooms | 10        |

| Bathrooms<br>Full Baths<br>Half Baths<br>Square Footage<br>Acres<br>Year Built<br>Type<br>Sub-Type<br>Style<br>Status | 9.00<br>8<br>2<br>3,326<br>0.00<br>2011<br>Single Family<br>Duplex Side By Side<br>3 Storey<br>Active                         |  |
|-----------------------------------------------------------------------------------------------------------------------|-------------------------------------------------------------------------------------------------------------------------------|--|
| Community Information                                                                                                 |                                                                                                                               |  |
| Address<br>Area<br>Subdivision<br>City<br>County<br>Province<br>Postal Code                                           | 7006 119 Avenue<br>Edmonton<br>Montrose (Edmonton)<br>Edmonton<br>ALBERTA<br>AB<br>T5B 1T7                                    |  |
| Amenities                                                                                                             |                                                                                                                               |  |
| Amenities<br>Amenities<br>Parking<br>Interior                                                                         | Deck, See Remarks<br>See Remarks                                                                                              |  |
| Interior Features                                                                                                     | ensuite bathroom                                                                                                              |  |
| Appliances                                                                                                            | Dryer-Two, Refrigerators-Two, Stoves-Two, Washers-Two,<br>Dishwasher-Two<br>Forced Air-1, Natural Gas                         |  |
| Stories                                                                                                               | 4                                                                                                                             |  |
| Has Basement<br>Basement                                                                                              | Yes<br>Full, Finished                                                                                                         |  |
| Exterior                                                                                                              |                                                                                                                               |  |
| Exterior<br>Exterior Features<br>Roof<br>Construction<br>Foundation                                                   | Wood, Vinyl<br>Corner Lot, Schools, Shopping Nearby, See Remarks, Partially Fenced<br>Asphalt Shingles<br>Wood, Vinyl<br>Slab |  |