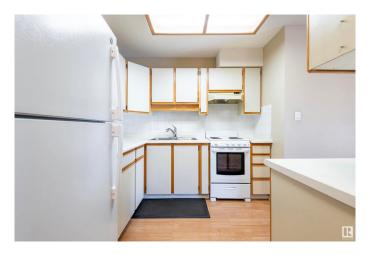

### \$169,000

1 Bedroom, 1.00 Bathroom, 646 sqft Condo / Townhouse on 0.00 Acres

Downtown\_STPL, Stony Plain, AB

RARE FIND! Welcome to this cozy and well-maintained 1-bedroom, 1-bathroom condo located in the heart of downtown Stony Plain, within a serene 55+ building. Perfect for those seeking a quiet and low-maintenance lifestyle. Additional features include convenient in-suite laundry, A/C, elevator access, secure entry to the building & an underground parking stall, providing you with both safety and convenience. Enjoy the vibrant community with nearby amenities, including shops, restaurants, and recreational facilities, all just a short walk away. Take advantage of this incredible opportunity to live in a welcoming and age-restricted building designed to suit your lifestyle.

# Interior

Appliances Air Conditioning-Central, Dryer, Freezer, Garburator, Refrigerator,

Stove-Electric, Washer

Heating Baseboard, Hot Water, Natural Gas