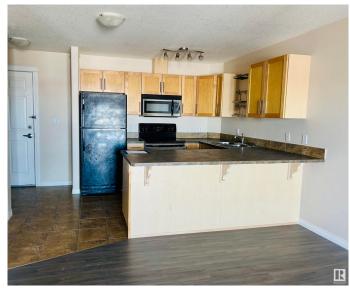

### \$145,000

1 Bedroom, 1.00 Bathroom, 657 sqft Condo / Townhouse on 0.00 Acres

Spruce Ridge, Spruce Grove, AB

Edgeworth Place, recently renamed Parkland Point is conveniently located just a short walk to the Tri-Leisure Center, shopping & schools. Top floor unit offers garden door access to the spacious east facing balcony with wonderful views of Spruce Grove. Open design features a good size kitchen & dining area adjoining the livingroom, 1 bedroom, a full 4 piece bathroom & insuite laundry/mechanical room. Surface parking stall is assigned. Property is being sold 'as is where is' on possession day with no warranties or representations.

### Interior

Appliances None

Heating Heat Pump, Water