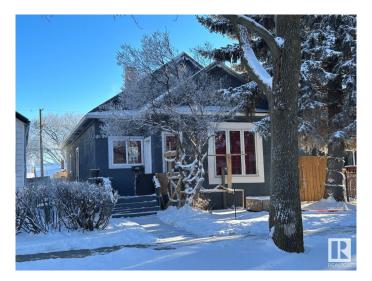

# \$177,500 - 11245 89 Street, Edmonton

MLS® #E4421225

## \$177,500

3 Bedroom, 1.00 Bathroom, 928 sqft Single Family on 0.00 Acres

Parkdale (Edmonton), Edmonton, AB

\*Please note\* property is sold "as is where is at time of possession―. No warranties or representations

Built in 1923

## Exterior

| Exterior          | Wood, Stucco                                                        |
|-------------------|---------------------------------------------------------------------|
| Exterior Features | Fenced, Landscaped, Public Transportation, Schools, Shopping Nearby |
| Roof              | Asphalt Shingles                                                    |
| Construction      | Wood, Stucco                                                        |
| Foundation        | See Remarks                                                         |