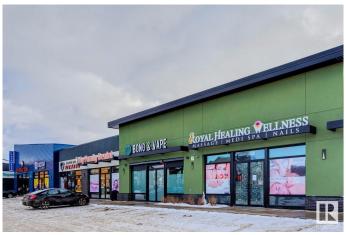

### \$80,000

0 Bedroom, 0.00 Bathroom, Retail on 0.00 Acres

Charlesworth, Edmonton, AB

Discover your next business venture with this Fully Built-out Wellness Salon & Spa 1525 sq.ft.± (ASSET SALE)offering a luxurious blend of massage, pedicure, and manicure services. This impeccably designed space provides an unparalleled experience for clients and is ready for immediate operation by its new owner. Prime Location Situated in a high-traffic area with excellent visibility and ample parking, attracting a loyal clientele and walk-ins. Fully Equipped: premium massage tables, luxury pedicure chairs with built-in massage functionality, manicure stations, Stylish Design: Modern and chic interiors with soothing lighting, premium flooring, and comfortable seating to enhance the customer experience. Multiple Treatment Rooms: Private, soundproof rooms for massage therapy or other wellness treatments, ensuring maximum comfort and privacy. Average Household Income \$115,210.

## **Community Information**

Address 3739 8 Avenue

Area Edmonton

Subdivision Charlesworth

City Edmonton
County ALBERTA

Province AB

Postal Code T6X 2G6