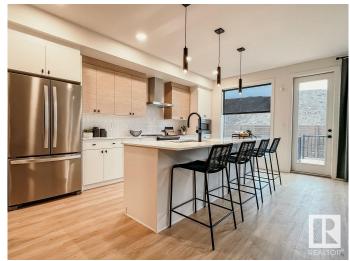

## \$656,122

3 Bedroom, 3.00 Bathroom, 2,293 sqft Single Family on 0.00 Acres

Alces, Edmonton, AB

Family time comes first. Life is busy, but you prioritize spending time together. Your ideal way to spend your evenings and weekends include cozy movie nights on the couch or playing your favorite board games as a family. The Family Centered 24 is designed to help you achieve more family time. The main floor feautures a full bath, den, and an oversized living room with space for everyone to put up their feet. The large kitchen has an effortless flow for easy meal prep or grab and go meals. The spacious family room for sharing quality time together and there is so much flexible space for homework or downtime. As an added bonus, the home comes with a separate side entrance to the basement! UNDER CONSTRUCTION. \*photos are for representation only. Colors and finishing may vary\* EAST FACING