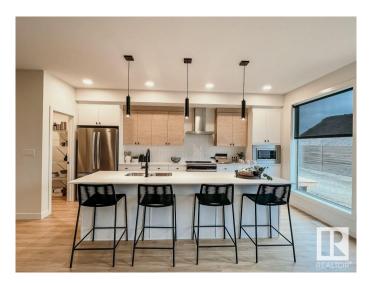

## \$656,122

3 Bedroom, 3.00 Bathroom, 2,293 sqft Single Family on 0.00 Acres

Alces, Edmonton, AB

Family time comes first. Life is busy, but you prioritize spending time together. Your ideal way to spend your evenings and weekends include cozy movie nights on the couch or playing your favorite board games as a family. The Family Centered 24 is designed to help you achieve more family time. The main floor feautures a full bath, den, and an oversized living room with space for everyone to put up their feet. The large kitchen has an effortless flow for easy meal prep or grab and go meals. The spacious family room for sharing quality time together and there is so much flexible space for homework or downtime. As an added bonus, the home comes with a separate side entrance to the basement! UNDER CONSTRUCTION. \*photos are for representation only. Colors and finishing may vary\* EAST FACING