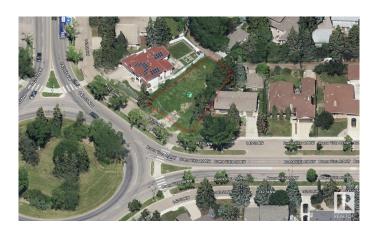

#### \$675,000

0 Bedroom, 0.00 Bathroom, Single Family on 0.00 Acres

Parkview, Edmonton, AB

MASSIVE PIE shaped vacant lot ready for development in PARKVIEW... 61'F X 125' D Minutes to downtown, Walking distance to Edmonton's beautiful river valley, shopping, restaurants and public transportation.

## **Community Information**

| Address     | 8703 142 Street |
|-------------|-----------------|
| Area        | Edmonton        |
| Subdivision | Parkview        |
| City        | Edmonton        |
| County      | ALBERTA         |
| Province    | AB              |
| Postal Code | T5R 0M3         |
|             |                 |