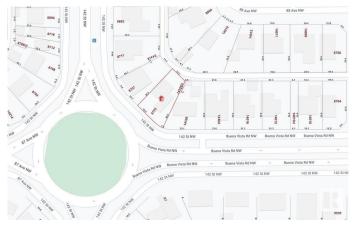

#### \$675,000

0 Bedroom, 0.00 Bathroom, Single Family on 0.00 Acres

Parkview, Edmonton, AB

MASSIVE PIE shaped vacant lot ready for development in PARKVIEW... 61'F X 125' D Minutes to downtown, Walking distance to Edmonton's beautiful river valley, shopping, restaurants and public transportation.

## **Community Information**

| Address     | 8703 142 Street |
|-------------|-----------------|
| Area        | Edmonton        |
| Subdivision | Parkview        |
| City        | Edmonton        |
| County      | ALBERTA         |
| Province    | AB              |
| Postal Code | T5R 0M3         |
|             |                 |