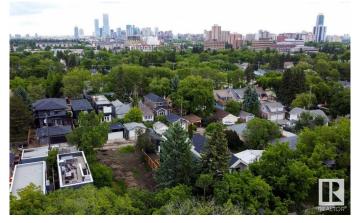

#### \$675,000

0 Bedroom, 0.00 Bathroom, Single Family on 0.00 Acres

Parkview, Edmonton, AB

MASSIVE PIE shaped vacant lot ready for development in PARKVIEW... 61'F X 125' D Minutes to downtown, Walking distance to Edmonton's beautiful river valley, shopping, restaurants and public transportation.