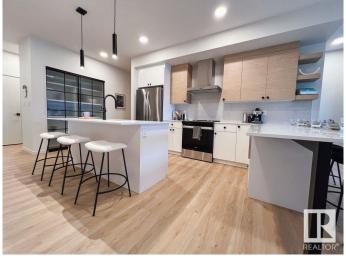

#### \$559,900

3 Bedroom, 2.50 Bathroom, 1,868 sqft Single Family on 0.00 Acres

Rosenthal (Edmonton), Edmonton, AB

The Entertain Elevate 20 by award winning builder, Cantiro Homes, is designed for stylish living and seamless entertaining. The stunning home features a sunken gathering room with 11-foot ceilings, perfect for hosting memorable events. The elevated kitchen with two serving bars provides the ideal setup for preparing meals. Upstairs, a spacious recreation room offers endless entertainment possibilities, while the primary suite boasts a luxurious ensuite with a tiled shower for ultimate relaxation. Modern touches like glass railing and a cozy fireplace complete thus beautiful home, crafted for both elegance and comfort. \*photos are for representation only. Colors and finishing may vary\*