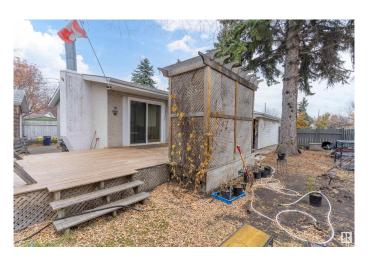

## \$450,000

3 Bedroom, 1.00 Bathroom, 1,234 sqft Single Family on 0.00 Acres

Lynnwood, Edmonton, AB

Property is sold 'as is where is at the time of possession' with no warranties and representations. This Bungalow has 3bd 1bath, finished basement with a huge family room, den and a bar, stainless steel refrigerator and stove, double detached garage that opens in the back lane. A built in storage shed/workshop besides house, large wooden deck, Huge trees in the back yard, huge lot really good for outside entertainment. Investors alert!

# **Amenities**

Amenities Deck, Workshop

Parking Spaces 5

Parking Double Garage Detached

#### **Exterior**

Exterior Wood, Vinyl

Exterior Features Back Lane, Fenced, Flat Site

Roof Asphalt Shingles

Construction Wood, Vinyl

Foundation Concrete Perimeter