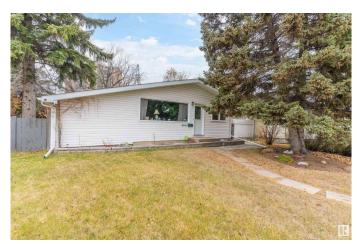

## \$450,000

3 Bedroom, 1.00 Bathroom, 1,234 sqft Single Family on 0.00 Acres

Lynnwood, Edmonton, AB

Property is sold 'as is where is at the time of possession' with no warranties and representations. This Bungalow has 3bd 1bath, finished basement with a huge family room, den and a bar, stainless steel refrigerator and stove, double detached garage that opens in the back lane. A built in storage shed/workshop besides house, large wooden deck, Huge trees in the back yard, huge lot really good for outside entertainment. Investors alert!

#### **Essential Information**

MLS® # E4420538 Price \$450,000

Bedrooms 3
Bathrooms 1.00

Full Baths 1

Square Footage 1,234 Acres 0.00 Year Built 1958

Type Single Family

Sub-Type Detached Single Family

Style Bungalow