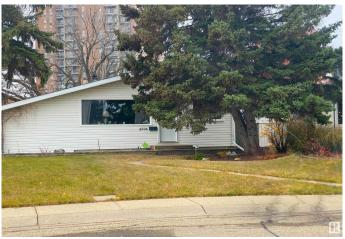

## \$450,000

3 Bedroom, 1.00 Bathroom, 1,234 sqft Single Family on 0.00 Acres

Lynnwood, Edmonton, AB

Property is sold 'as is where is at the time of possession' with no warranties and representations. This Bungalow has 3bd 1bath, finished basement with a huge family room, den and a bar, stainless steel refrigerator and stove, double detached garage that opens in the back lane. A built in storage shed/workshop besides house, large wooden deck, Huge trees in the back yard, huge lot really good for outside entertainment. Investors alert!

#### **Essential Information**

MLS® # E4420538 Price \$450,000

Bedrooms 3
Bathrooms 1.00

Full Baths 1

Square Footage 1,234 Acres 0.00 Year Built 1958

Type Single Family

Sub-Type Detached Single Family

Style Bungalow