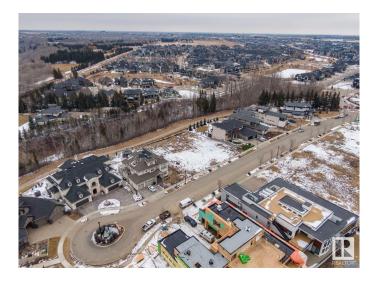

### \$990,000

0 Bedroom, 0.00 Bathroom, Condo / Townhouse on 0.00 Acres

Keswick Area, Edmonton, AB

Rare Opportunity knocks. Picturesque 11,800+ sqft (0.275 acres) Estate WALKOUT lot backing onto RAVINE. Located in Southwest Edmonton's Keswick neighborhood, THE BANKS is unquestionably the most prestigious & private GATED community. This exclusive address features 23 lots in what will be an enclave of stunning, upscale Estate homes in the \$2.5 Million+ range. An amazing sanctuary environment bordered by Ravine, Environmental Reserve & the spectacular River Valley. Parks, ponds & a multitude of trails are just steps away. Use your own Builder. 3 & 4 car garages, Flat roof, Contemporary, Transitional or Traditionalâ€lif you can Dream it, you can Build it. This spectacular serene Country lifestyle is just minutes away to all amenities, shopping, restaurants & the Windermere Golf & CC. Architectural guidelines ensure that only the highest quality is attained for individual residences & overall street appearance.