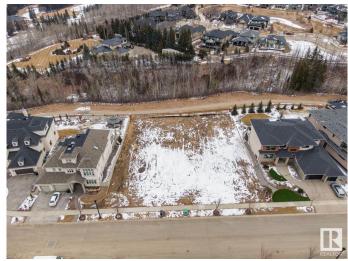

### \$990,000

0 Bedroom, 0.00 Bathroom, Condo / Townhouse on 0.00 Acres

Keswick Area, Edmonton, AB

Rare Opportunity knocks. Picturesque 11,800+ sqft (0.275 acres) Estate WALKOUT lot backing onto RAVINE. Located in Southwest Edmonton's Keswick neighborhood, THE BANKS is unquestionably the most prestigious & private GATED community. This exclusive address features 23 lots in what will be an enclave of stunning, upscale Estate homes in the \$2.5 Million+ range. An amazing sanctuary environment bordered by Ravine, Environmental Reserve & the spectacular River Valley. Parks, ponds & a multitude of trails are just steps away. Use your own Builder. 3 & 4 car garages, Flat roof, Contemporary, Transitional or Traditionalâ€lif you can Dream it, you can Build it. This spectacular serene Country lifestyle is just minutes away to all amenities, shopping, restaurants & the Windermere Golf & CC. Architectural guidelines ensure that only the highest quality is attained for individual residences & overall street appearance.