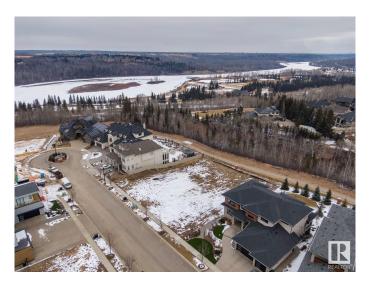

### \$990,000

0 Bedroom, 0.00 Bathroom, Condo / Townhouse on 0.00 Acres

Keswick Area, Edmonton, AB

Rare Opportunity knocks. Picturesque 11,800+ sqft (0.275 acres) Estate WALKOUT lot backing onto RAVINE. Located in Southwest Edmonton's Keswick neighborhood, THE BANKS is unquestionably the most prestigious & private GATED community. This exclusive address features 23 lots in what will be an enclave of stunning, upscale Estate homes in the \$2.5 Million+ range. An amazing sanctuary environment bordered by Ravine, Environmental Reserve & the spectacular River Valley. Parks, ponds & a multitude of trails are just steps away. Use your own Builder. 3 & 4 car garages, Flat roof, Contemporary, Transitional or Traditionalâ€lif you can Dream it, you can Build it. This spectacular serene Country lifestyle is just minutes away to all amenities, shopping, restaurants & the Windermere Golf & CC. Architectural guidelines ensure that only the highest quality is attained for individual residences & overall street appearance.