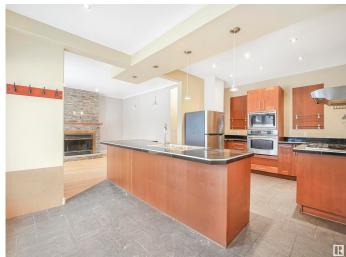

## \$598.888

6 Bedroom, 3.00 Bathroom, 928 sqft Single Family on 0.00 Acres

Garneau, Edmonton, AB

6 BEDROOM HOME is what this very nice bungalow with lots of character has to offer. There are a total of 3 full bathrooms, 3 bedrooms up and 2 bedrooms down and 1 private bedroom in the studio with a full bathroom. The MAIN Kitchen offers a nice counter top with a gas stove and lots of cupboard space. The basement HAS 2 bedrooms, laundry room, 3 pc bath, and another kitchen with refrigerator, dishwasher and lots of cupboard space to enjoy. Ideally located close to U of A Hospital and Campus, Easy access to Whyte Ave, and the LRT. You have to see this property with a wonderful backyard and large deck and a storage shed.

#### Interior

Appliances Dryer, Hood Fan, Storage Shed, Stove-Gas, Washer, Window

Coverings, Refrigerators-Two, Dishwasher-Two

Heating Forced Air-1, Natural Gas

Stories 2
Has Basement Yes

Basement Full, Finished