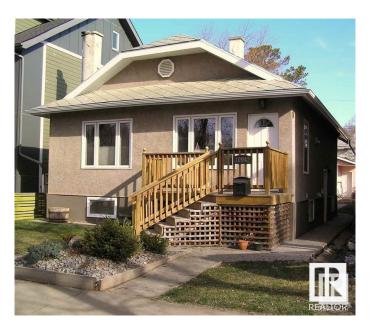

## \$598.888

6 Bedroom, 3.00 Bathroom, 928 sqft Single Family on 0.00 Acres

Garneau, Edmonton, AB

6 BEDROOM HOME is what this very nice bungalow with lots of character has to offer. There are a total of 3 full bathrooms, 3 bedrooms up and 2 bedrooms down and 1 private bedroom in the studio with a full bathroom. The MAIN Kitchen offers a nice counter top with a gas stove and lots of cupboard space. The basement HAS 2 bedrooms, laundry room, 3 pc bath, and another kitchen with refrigerator, dishwasher and lots of cupboard space to enjoy. Ideally located close to U of A Hospital and Campus, Easy access to Whyte Ave, and the LRT. You have to see this property with a wonderful backyard and large deck and a storage shed.

#### Interior

Appliances Dryer, Hood Fan, Storage Shed, Stove-Gas, Washer, Window

Coverings, Refrigerators-Two, Dishwasher-Two

Heating Forced Air-1, Natural Gas

Stories 2
Has Basement Yes

Basement Full, Finished