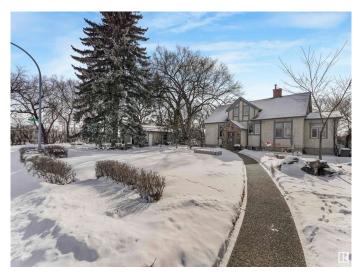

#### \$926,175

0 Bedroom, 1.00 Bathroom, Single Family on 0.00 Acres

Fulton Place, Edmonton, AB

**INVESTORS & BUILDERS!** Incredible development opportunity in Fulton Place! A rare 4 adjacent lots totaling 1683 SQM, zoned RS (Small Scale Residential) Total Lot dimensions: 154ft wide x 119ft deep. Perfect for multi-residential, dream homes, duplexes, townhouses, basement suites, garage/garden suites, or a multi-family infill. Two existing bungalows with garages and month-to-month renters offer immediate cash flow while you plan your project. Ideally located minutes from downtown, within walking distance to Capilano Mall, and close to Gold Bar Park, river valley trails, Rundle Park, and Hardisty Fitness Centre. Top schools like Hardisty, McEwan, and King's College add to its appeal. A prime opportunity in a thriving, well-connected communityâ€"don't miss your chance to invest in Fulton Place! To be sold with adjacent lot 5211 101A Ave for \$1,325,000.