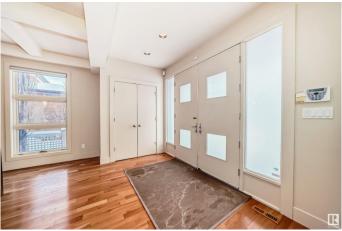

#### \$3,250,000

4 Bedroom, 3.50 Bathroom, 2,834 sqft Single Family on 0.00 Acres

Parkview, Edmonton, AB

Custom built 2 storey sits on a 80 X 120 foot lot with one of the best view of RIVER VALLEY, DOWNTOWN, UNIVERSITY.. Custom built for owners. Coffered ceilings, granite counters, walk in closet in primary, wine room in basement and huge basement windows. Main and upper floors windows are gorgeous to take advantage of views.... east front west back.... 4713 square feet of living area Oversize 32 x 25 ft garage with drain. Breezeway area is not included in square footage by list simple. Check out virtual tour!!