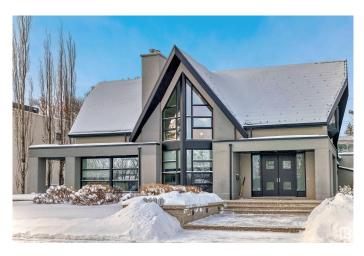

#### \$3,250,000

4 Bedroom, 3.50 Bathroom, 2,834 sqft Single Family on 0.00 Acres

Parkview, Edmonton, AB

Custom built 2 storey sits on a 80 X 120 foot lot with one of the best view of RIVER VALLEY, DOWNTOWN, UNIVERSITY.. Custom built for owners. Coffered ceilings, granite counters, walk in closet in primary, wine room in basement and huge basement windows. Main and upper floors windows are gorgeous to take advantage of views.... east front west back.... 4713 square feet of living area Oversize 32 x 25 ft garage with drain. Breezeway area is not included in square footage by list simple. Check out virtual tour!!