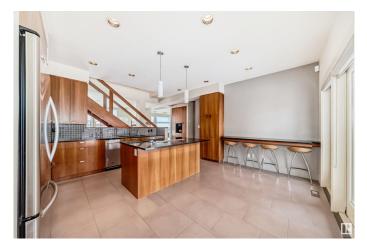

#### \$3,250,000

4 Bedroom, 3.50 Bathroom, 2,834 sqft Single Family on 0.00 Acres

Parkview, Edmonton, AB

Custom built 2 storey sits on a 80 X 120 foot lot with one of the best view of RIVER VALLEY, DOWNTOWN, UNIVERSITY.. Custom built for owners. Coffered ceilings, granite counters, walk in closet in primary, wine room in basement and huge basement windows. Main and upper floors windows are gorgeous to take advantage of views.... east front west back.... 4713 square feet of living area Oversize 32 x 25 ft garage with drain. Breezeway area is not included in square footage by list simple. Check out virtual tour!!